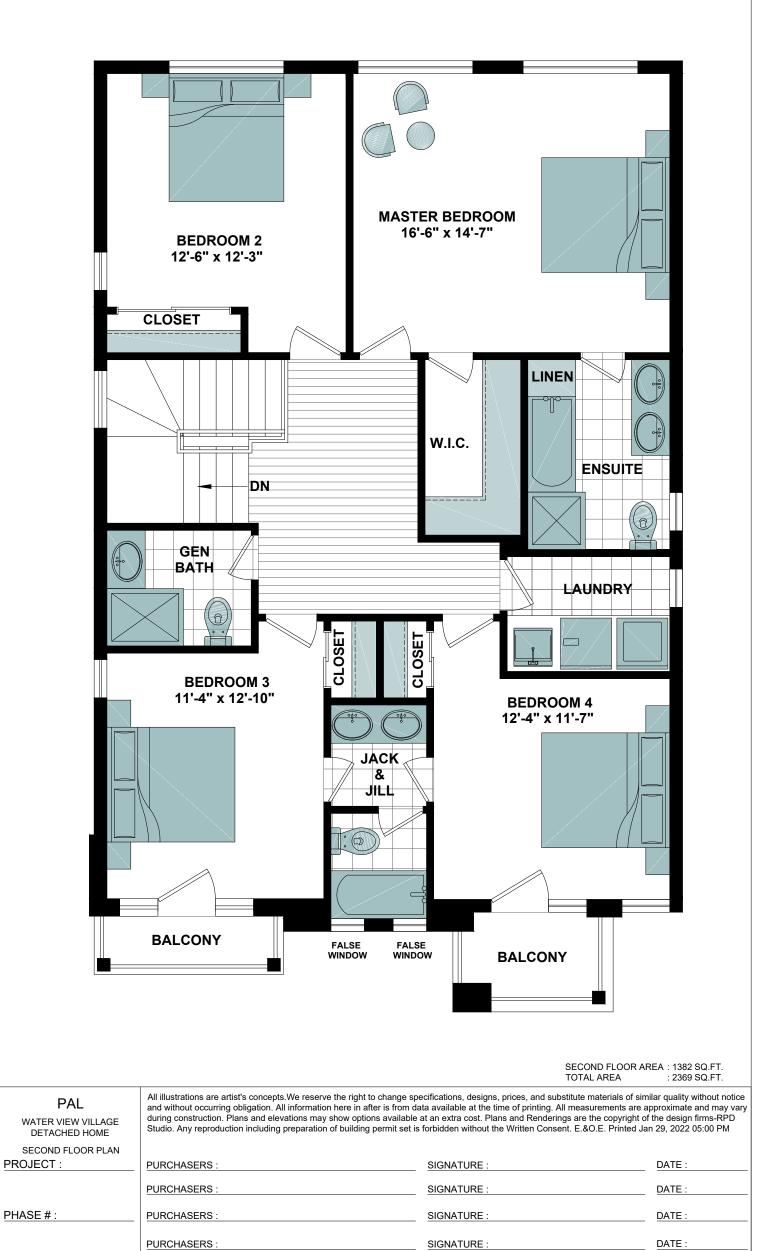

| SIGNATURE : | DATE :        |
| LOT # :                                    | VENDOR :                                                                                                                                                                                                                                                                                                                                                                                                                                                                                                                                                                                                                                               | SIGNATURE : | <u>DATE :</u> |





SIGNATURE

DATE

|      | 4. |
|------|----|
| LUIT | t. |

VENDOR :