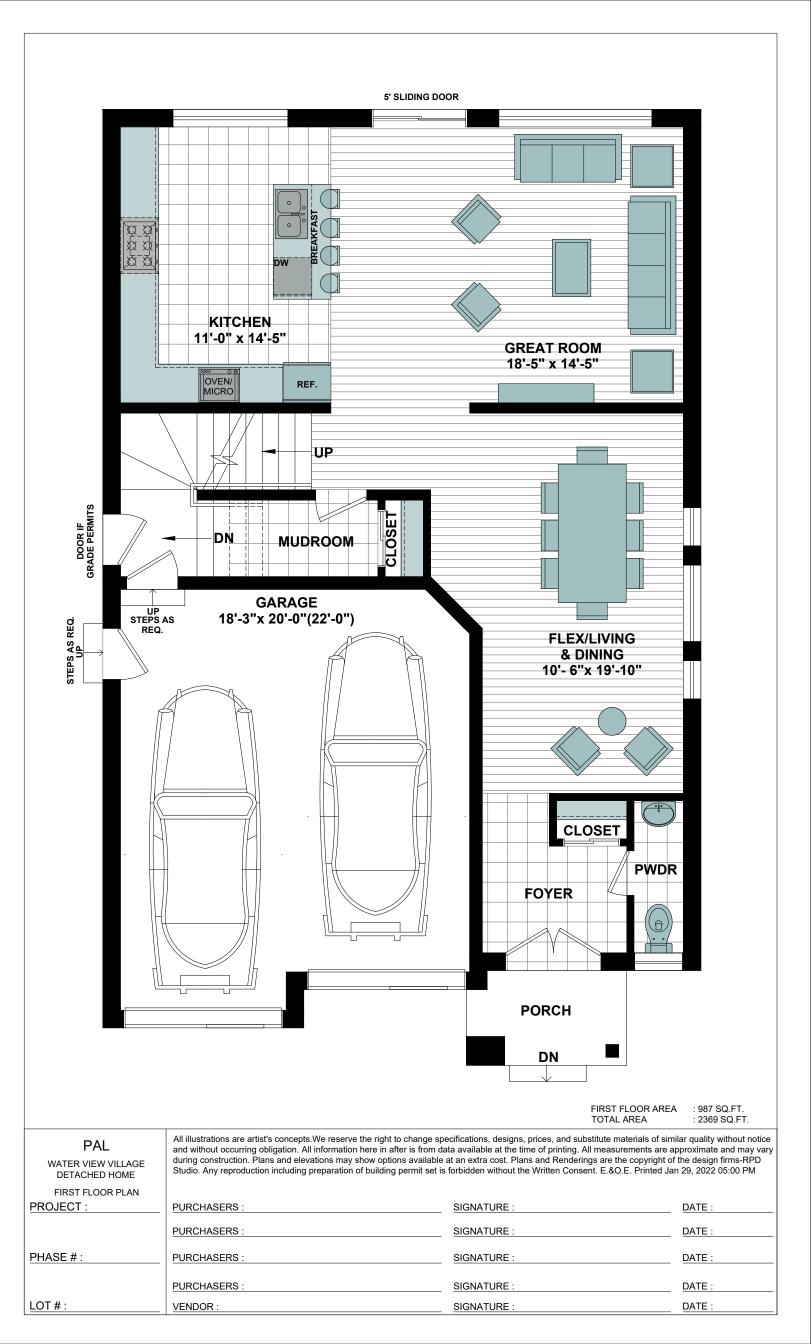

| SIGNATURE : | DATE :        |
| LOT # :                                    | VENDOR :                                                                                                                                                                                                                                                                                                                                                                                                                                                                                                                                                                                                                                               | SIGNATURE : | <u>DATE :</u> |





SIGNATURE

DATE

|      | 4. |
|------|----|
| LUIT | t. |

VENDOR :