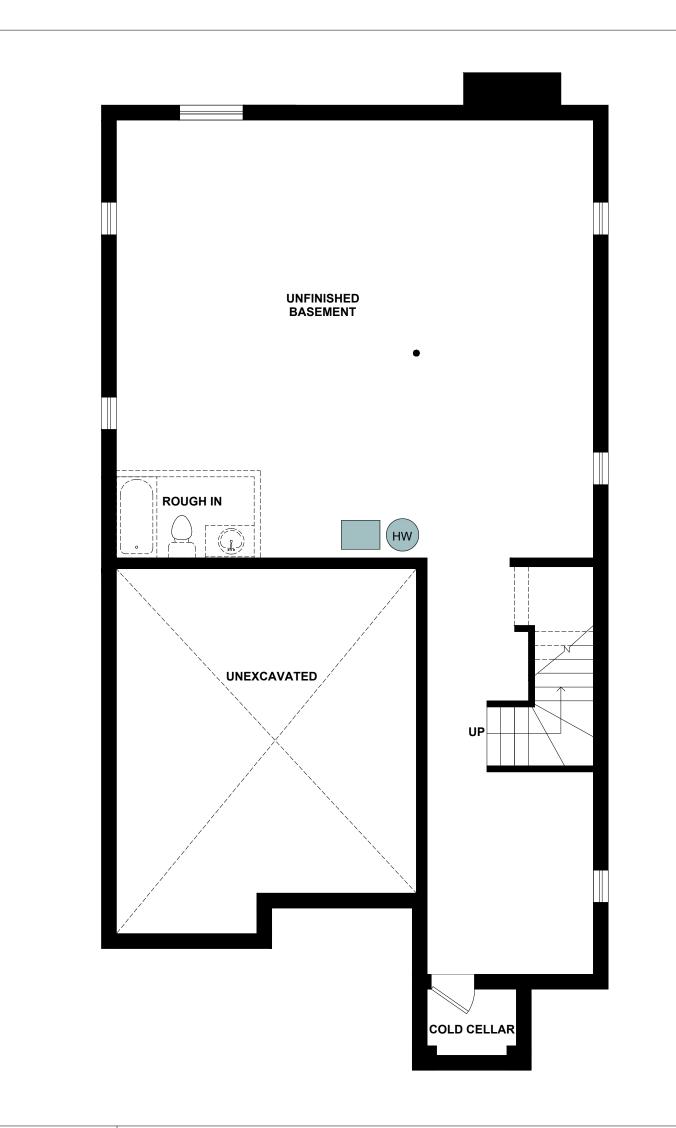

WATER VIEW VILLAGE DETACHED HOME

BASEMENT PLAN

PROJECT:

PHASE #:

LOT # :

All illustrations are artist's concepts. We reserve the right to change specifications, designs, prices, and substitute materials of similar quality without notice and without occurring obligation. All information here in after is from data available at the time of printing. All measurements are approximate and may vary during construction. Plans and elevations may show options available at an extra cost. Plans and Renderings are the copyright of the design firms-RPD Studio. Any reproduction including preparation of building permit set is forbidden without the Written Consent. E.&O.E. Printed Jan 29, 2022 05:00 PM