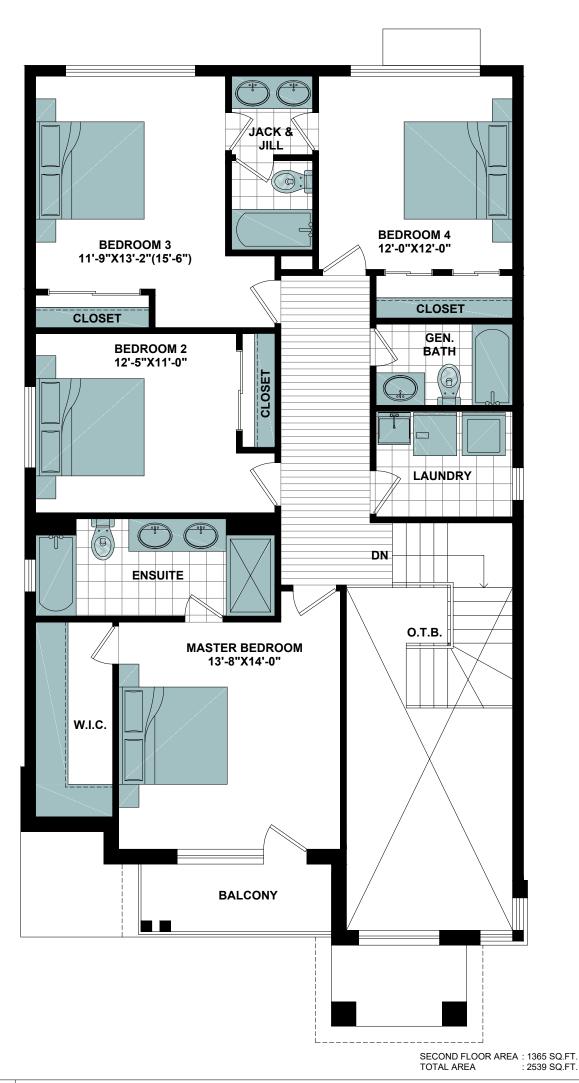

PURCHASERS: SIGNATURE: DATE:

PURCHASERS: SIGNATURE: DATE:

PURCHASERS: SIGNATURE: DATE:

PURCHASERS: SIGNATURE: DATE:

VENDOR: SIGNATURE: DATE:

WATER VIEW VILLAGE DETACHED HOME

SECOND FLOOR PLAN

PROJECT :

PHASE #:

LOT#:

All illustrations are artist's concepts. We reserve the right to change specifications, designs, prices, and substitute materials of similar quality without notice and without occurring obligation. All information here in after is from data available at the time of printing. All measurements are approximate and may vary during construction. Plans and elevations may show options available at an extra cost. Plans and Renderings are the copyright of the design firms-RPD Studio. Any reproduction including preparation of building permit set is forbidden without the Written Consent. E.&O.E. Printed Jan 29, 2022 05:00 PM

| PURCHASERS : | SIGNATURE : | DATE : |
|--------------|-------------|--------|
| PURCHASERS:  | SIGNATURE : | DATE : |
| PURCHASERS.  | SIGNATURE . | DATE.  |
| PURCHASERS:  | SIGNATURE : | DATE : |
|              |             |        |
| PURCHASERS : | SIGNATURE : | DATE : |
| VENDOR:      | SIGNATURE : | DATE:  |
|              |             |        |