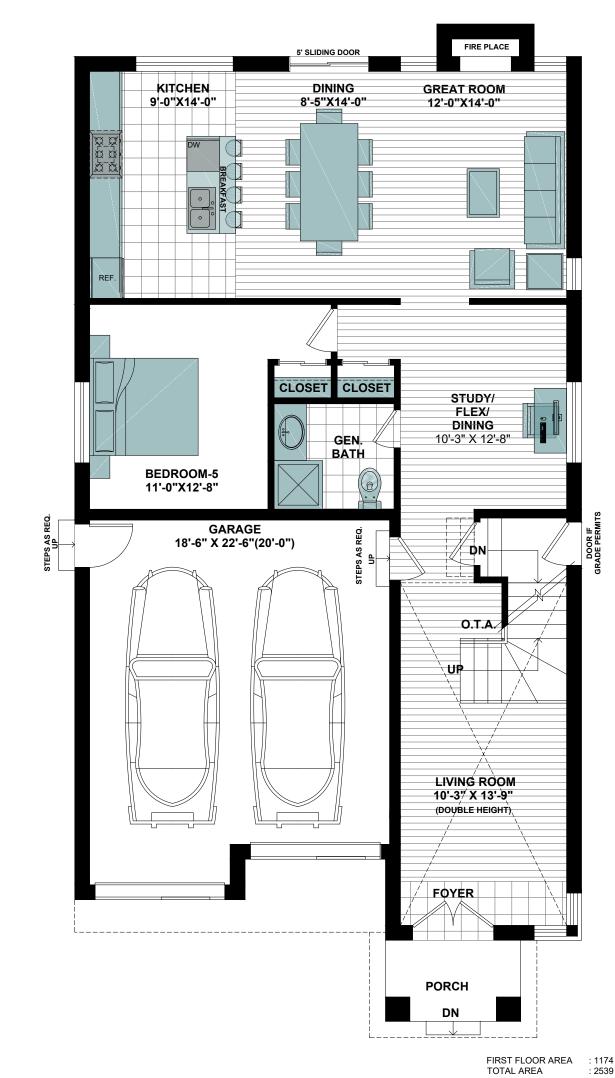

: 1174 SQ.FT. : 2539 SQ.FT.

### **THUNDER**

WATER VIEW VILLAGE DETACHED HOME

FIRST FLOOR PLAN PROJECT:

PHASE #:

LOT#:

All illustrations are artist's concepts. We reserve the right to change specifications, designs, prices, and substitute materials of similar quality without notice and without occurring obligation. All information here in after is from data available at the time of printing. All measurements are approximate and may vary during construction. Plans and elevations may show options available at an extra cost. Plans and Renderings are the copyright of the design firms-RPD Studio. Any reproduction including preparation of building permit set is forbidden without the Written Consent. E.&O.E. Printed Jan 29, 2022 05:00 PM

PURCHASERS: SIGNATURE: DATE:

PURCHASERS: SIGNATURE: DATE:

PURCHASERS: SIGNATURE: DATE:

PURCHASERS: SIGNATURE: DATE:

VENDOR: SIGNATURE: DATE:

WATER VIEW VILLAGE DETACHED HOME

SECOND FLOOR PLAN

PROJECT :