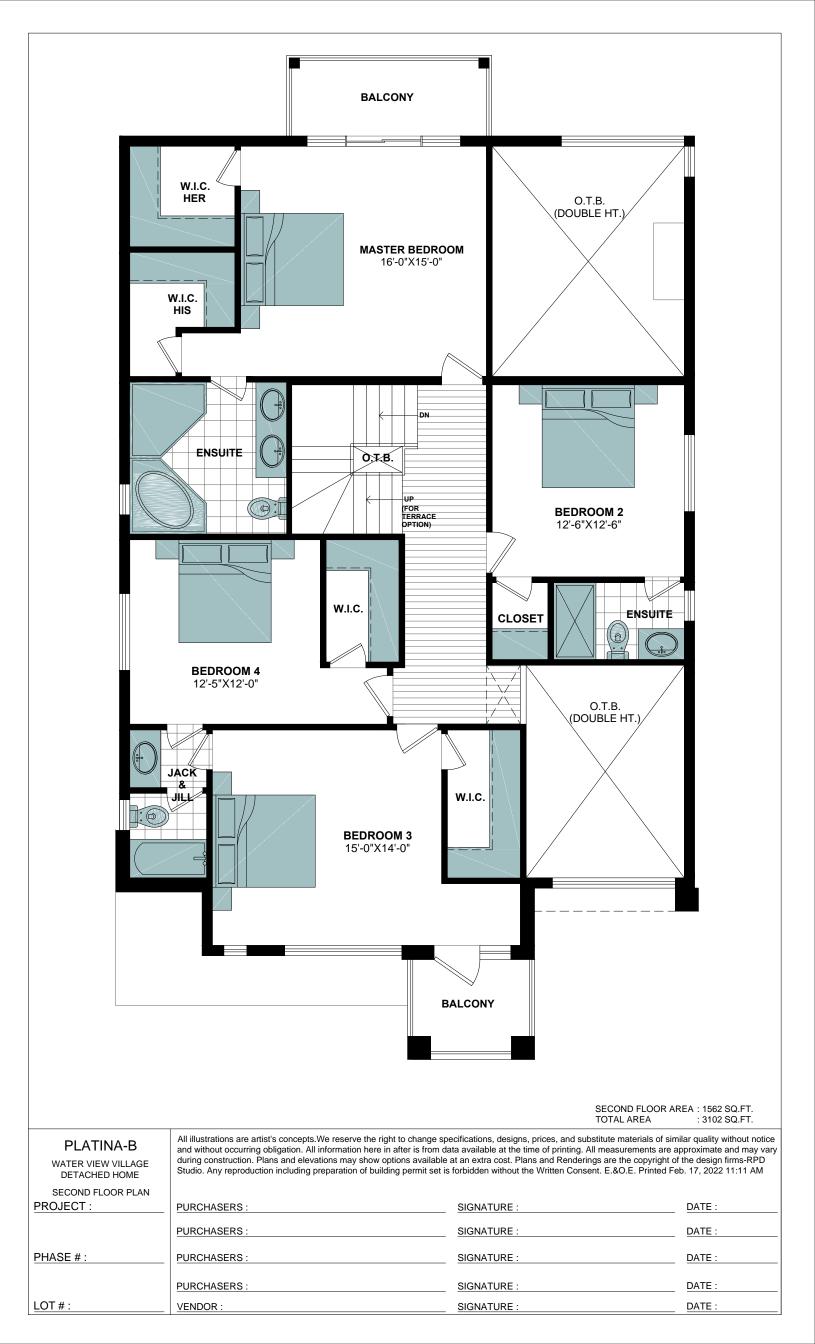

OPT. TERRACE FLOOR AREA : 296 SQ.FT.(INCL. STAIRCASE) TOTAL AREA : 3102 SQ.FT.(EXCL. 296 SQ.FT.)

| PLATINA-B                           | All illustrations are artist's concepts. We reserve the right to change specifications, designs, prices, and substitute materials of similar quality without notice<br>and without occurring obligation. All information here in after is from data available at the time of printing. All measurements are approximate and may vary |             |               |  |
|-------------------------------------|--------------------------------------------------------------------------------------------------------------------------------------------------------------------------------------------------------------------------------------------------------------------------------------------------------------------------------------|-------------|---------------|--|
| WATER VIEW VILLAGE<br>DETACHED HOME | during construction. Plans and elevations may show options available at an extra cost. Plans and Renderings are the copyright of the design firms-RPD Studio. Any reproduction including preparation of building permit set is forbidden without the Written Consent. E.&O.E. Printed Feb. 17, 2022 11:11 AM                         |             |               |  |
| OPT. TERRACE FLOOR PLAN             |                                                                                                                                                                                                                                                                                                                                      |             |               |  |
| PROJECT :                           | PURCHASERS :                                                                                                                                                                                                                                                                                                                         | SIGNATURE : | DATE :        |  |
|                                     | PURCHASERS :                                                                                                                                                                                                                                                                                                                         | SIGNATURE : | DATE :        |  |
| PHASE # :                           | PURCHASERS :                                                                                                                                                                                                                                                                                                                         | SIGNATURE : | <u>DATE :</u> |  |
|                                     | PURCHASERS :                                                                                                                                                                                                                                                                                                                         | SIGNATURE : | DATE :        |  |
| LOT # :                             | VENDOR :                                                                                                                                                                                                                                                                                                                             | SIGNATURE : | DATE :        |  |