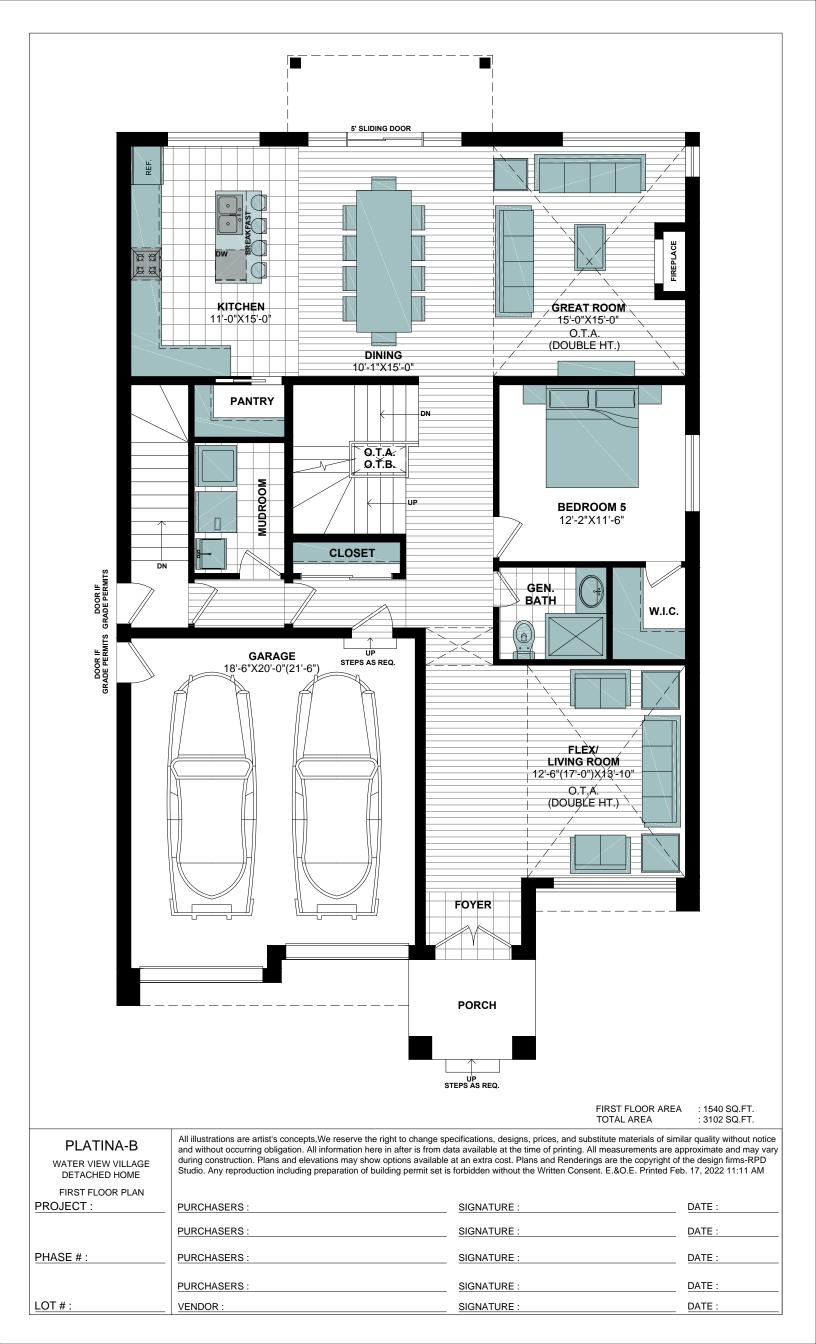

OPT. TERRACE FLOOR AREA : 296 SQ.FT.(INCL. STAIRCASE) TOTAL AREA : 3102 SQ.FT.(EXCL. 296 SQ.FT.)

| PLATINA-B                           | All illustrations are artist's concepts. We reserve the right to change specifications, designs, prices, and substitute materials of similar quality without notice<br>and without occurring obligation. All information here in after is from data available at the time of printing. All measurements are approximate and may vary |             |               |  |
|-------------------------------------|--------------------------------------------------------------------------------------------------------------------------------------------------------------------------------------------------------------------------------------------------------------------------------------------------------------------------------------|-------------|---------------|--|
| WATER VIEW VILLAGE<br>DETACHED HOME | during construction. Plans and elevations may show options available at an extra cost. Plans and Renderings are the copyright of the design firms-RPD Studio. Any reproduction including preparation of building permit set is forbidden without the Written Consent. E.&O.E. Printed Feb. 17, 2022 11:11 AM                         |             |               |  |
| OPT. TERRACE FLOOR PLAN             |                                                                                                                                                                                                                                                                                                                                      |             |               |  |
| PROJECT :                           | PURCHASERS :                                                                                                                                                                                                                                                                                                                         | SIGNATURE : | DATE :        |  |
|                                     | PURCHASERS :                                                                                                                                                                                                                                                                                                                         | SIGNATURE : | DATE :        |  |
| PHASE # :                           | PURCHASERS :                                                                                                                                                                                                                                                                                                                         | SIGNATURE : | <u>DATE :</u> |  |
|                                     | PURCHASERS :                                                                                                                                                                                                                                                                                                                         | SIGNATURE : | DATE :        |  |
| LOT # :                             | VENDOR :                                                                                                                                                                                                                                                                                                                             | SIGNATURE : | DATE :        |  |