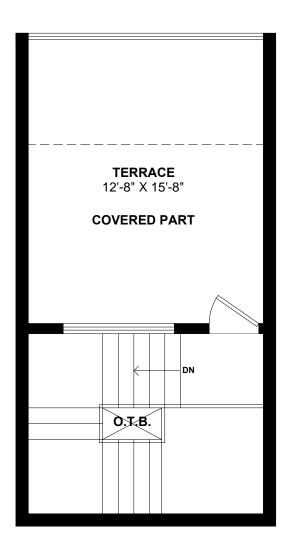

OPT. TERRACE FLOOR AREA : 296 SQ.FT.(INCL. STAIRCASE) TOTAL AREA : 3102 SQ.FT.(EXCL. 296 SQ.FT.)

| PLATINA-B                           | All illustrations are artist's concepts. We reserve the right to change specifications, designs, prices, and substitute materials of similar quality without notice<br>and without occurring obligation. All information here in after is from data available at the time of printing. All measurements are approximate and may vary |             |               |  |
|-------------------------------------|--------------------------------------------------------------------------------------------------------------------------------------------------------------------------------------------------------------------------------------------------------------------------------------------------------------------------------------|-------------|---------------|--|
| WATER VIEW VILLAGE<br>DETACHED HOME | during construction. Plans and elevations may show options available at an extra cost. Plans and Renderings are the copyright of the design firms-RPD Studio. Any reproduction including preparation of building permit set is forbidden without the Written Consent. E.&O.E. Printed Feb. 17, 2022 11:11 AM                         |             |               |  |
| OPT. TERRACE FLOOR PLAN             |                                                                                                                                                                                                                                                                                                                                      |             |               |  |
| PROJECT :                           | PURCHASERS :                                                                                                                                                                                                                                                                                                                         | SIGNATURE : | DATE :        |  |
|                                     | PURCHASERS :                                                                                                                                                                                                                                                                                                                         | SIGNATURE : | DATE :        |  |
| PHASE # :                           | PURCHASERS :                                                                                                                                                                                                                                                                                                                         | SIGNATURE : | <u>DATE :</u> |  |
|                                     | PURCHASERS :                                                                                                                                                                                                                                                                                                                         | SIGNATURE : | DATE :        |  |
| LOT # :                             | VENDOR :                                                                                                                                                                                                                                                                                                                             | SIGNATURE : | DATE :        |  |