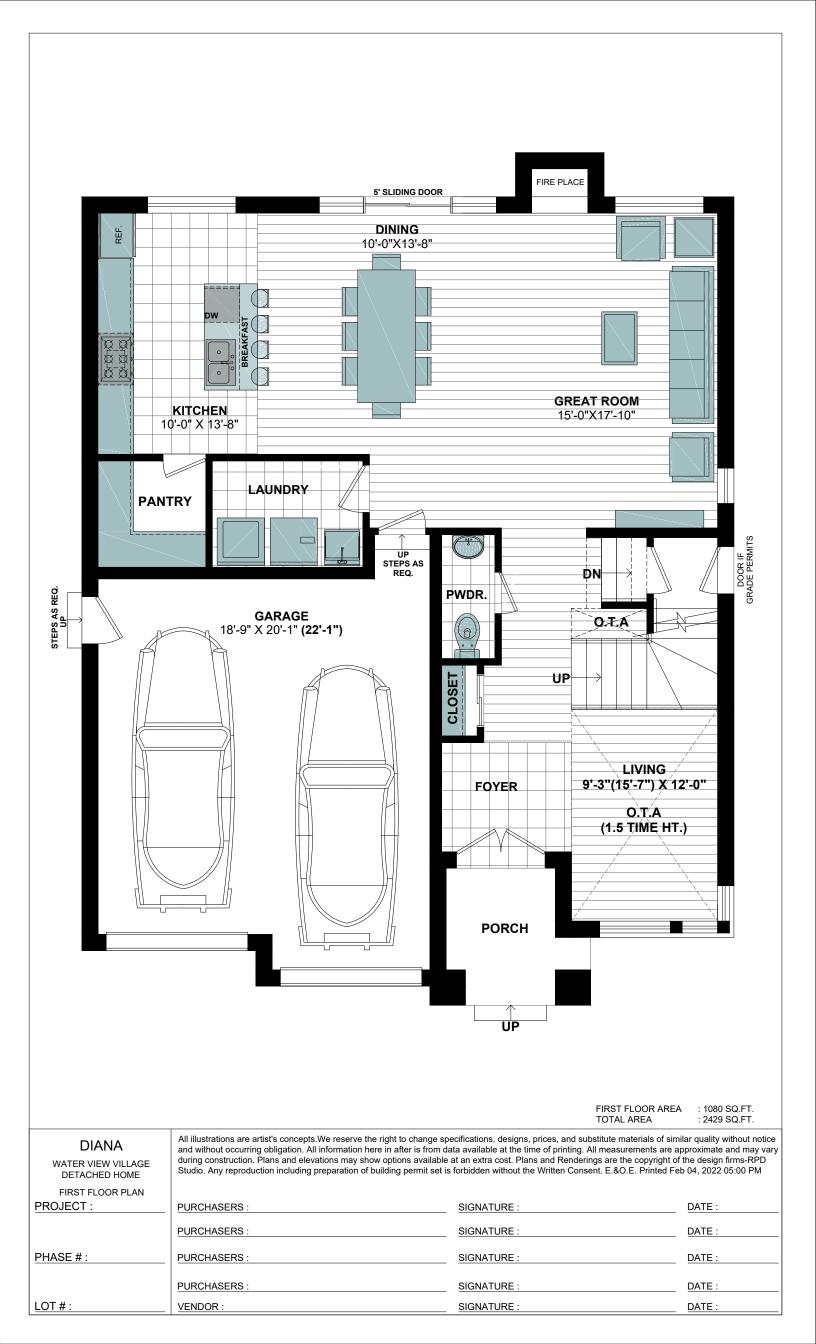

| DIANA<br>WATER VIEW VILLAGE<br>DETACHED HOME | All illustrations are artist's concepts. We reserve the right to change specifications, designs, prices, and substitute materials of similar quality without notice<br>and without occurring obligation. All information here in after is from data available at the time of printing. All measurements are approximate and may vary<br>during construction. Plans and elevations may show options available at an extra cost. Plans and Renderings are the copyright of the design firms-RPD<br>Studio. Any reproduction including preparation of building permit set is forbidden without the Written Consent. E.&O.E. Printed Feb 04, 2022 05:00 PM |             |        |
|----------------------------------------------|--------------------------------------------------------------------------------------------------------------------------------------------------------------------------------------------------------------------------------------------------------------------------------------------------------------------------------------------------------------------------------------------------------------------------------------------------------------------------------------------------------------------------------------------------------------------------------------------------------------------------------------------------------|-------------|--------|
| ELEVATION-A                                  |                                                                                                                                                                                                                                                                                                                                                                                                                                                                                                                                                                                                                                                        |             |        |
| PROJECT :                                    | PURCHASERS :                                                                                                                                                                                                                                                                                                                                                                                                                                                                                                                                                                                                                                           | SIGNATURE : | DATE : |
|                                              | PURCHASERS :                                                                                                                                                                                                                                                                                                                                                                                                                                                                                                                                                                                                                                           | SIGNATURE : | DATE : |
| PHASE # :                                    | PURCHASERS :                                                                                                                                                                                                                                                                                                                                                                                                                                                                                                                                                                                                                                           | SIGNATURE : | DATE : |
|                                              | PURCHASERS :                                                                                                                                                                                                                                                                                                                                                                                                                                                                                                                                                                                                                                           | SIGNATURE : | DATE : |
| LOT # :                                      | VENDOR :                                                                                                                                                                                                                                                                                                                                                                                                                                                                                                                                                                                                                                               | SIGNATURE : | DATE : |