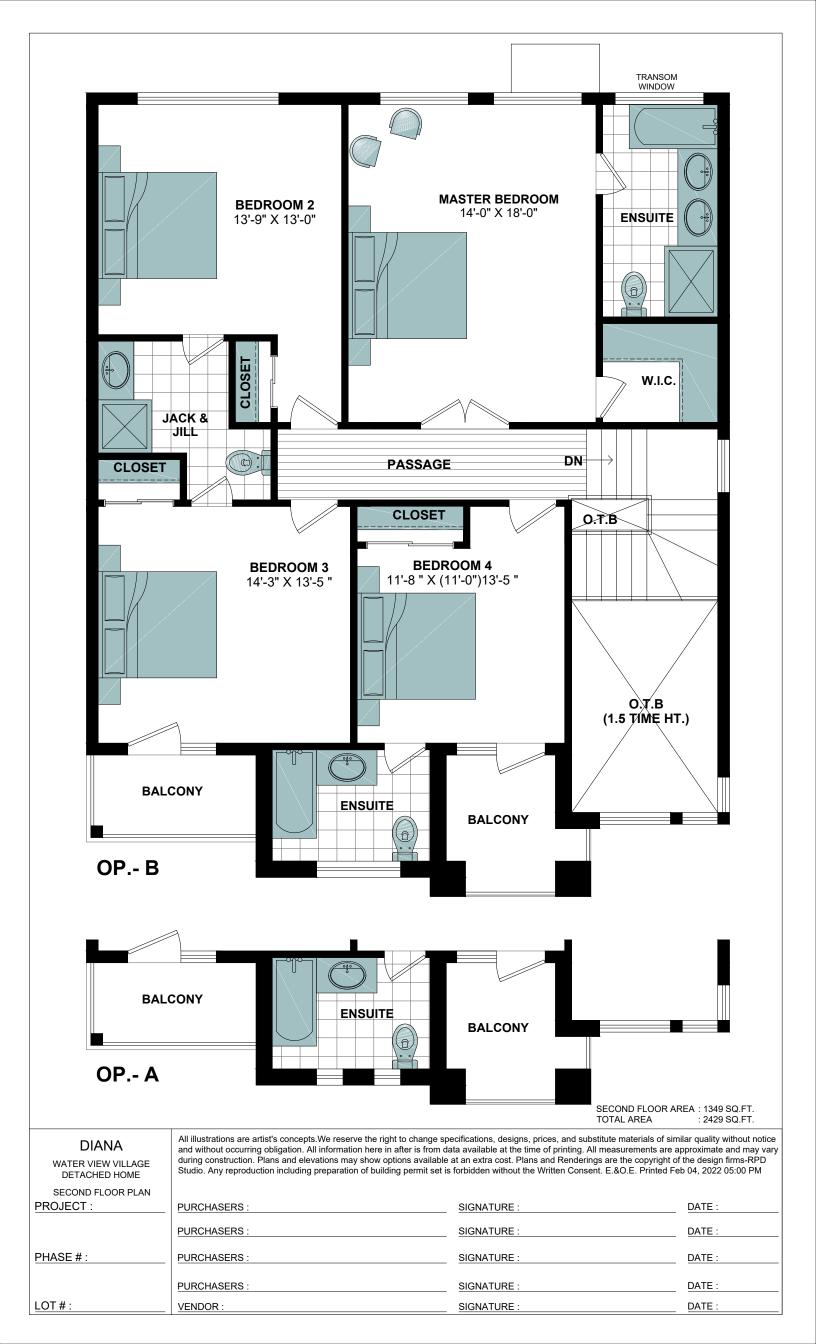

| DIANA<br>WATER VIEW VILLAGE<br>DETACHED HOME | All illustrations are artist's concepts. We reserve the right to change specifications, designs, prices, and substitute materials of similar quality without notice<br>and without occurring obligation. All information here in after is from data available at the time of printing. All measurements are approximate and may vary<br>during construction. Plans and elevations may show options available at an extra cost. Plans and Renderings are the copyright of the design firms-RPD<br>Studio. Any reproduction including preparation of building permit set is forbidden without the Written Consent. E.&O.E. Printed Feb 04, 2022 05:00 PM |             |        |
|----------------------------------------------|--------------------------------------------------------------------------------------------------------------------------------------------------------------------------------------------------------------------------------------------------------------------------------------------------------------------------------------------------------------------------------------------------------------------------------------------------------------------------------------------------------------------------------------------------------------------------------------------------------------------------------------------------------|-------------|--------|
| ELEVATION-B                                  |                                                                                                                                                                                                                                                                                                                                                                                                                                                                                                                                                                                                                                                        |             |        |
| PROJECT :                                    | PURCHASERS :                                                                                                                                                                                                                                                                                                                                                                                                                                                                                                                                                                                                                                           | SIGNATURE : | DATE : |
|                                              | PURCHASERS :                                                                                                                                                                                                                                                                                                                                                                                                                                                                                                                                                                                                                                           | SIGNATURE : | DATE : |
| PHASE # :                                    | PURCHASERS :                                                                                                                                                                                                                                                                                                                                                                                                                                                                                                                                                                                                                                           | SIGNATURE : | DATE : |
|                                              | PURCHASERS :                                                                                                                                                                                                                                                                                                                                                                                                                                                                                                                                                                                                                                           | SIGNATURE : | DATE : |
| LOT # :                                      | VENDOR :                                                                                                                                                                                                                                                                                                                                                                                                                                                                                                                                                                                                                                               | SIGNATURE : | DATE : |