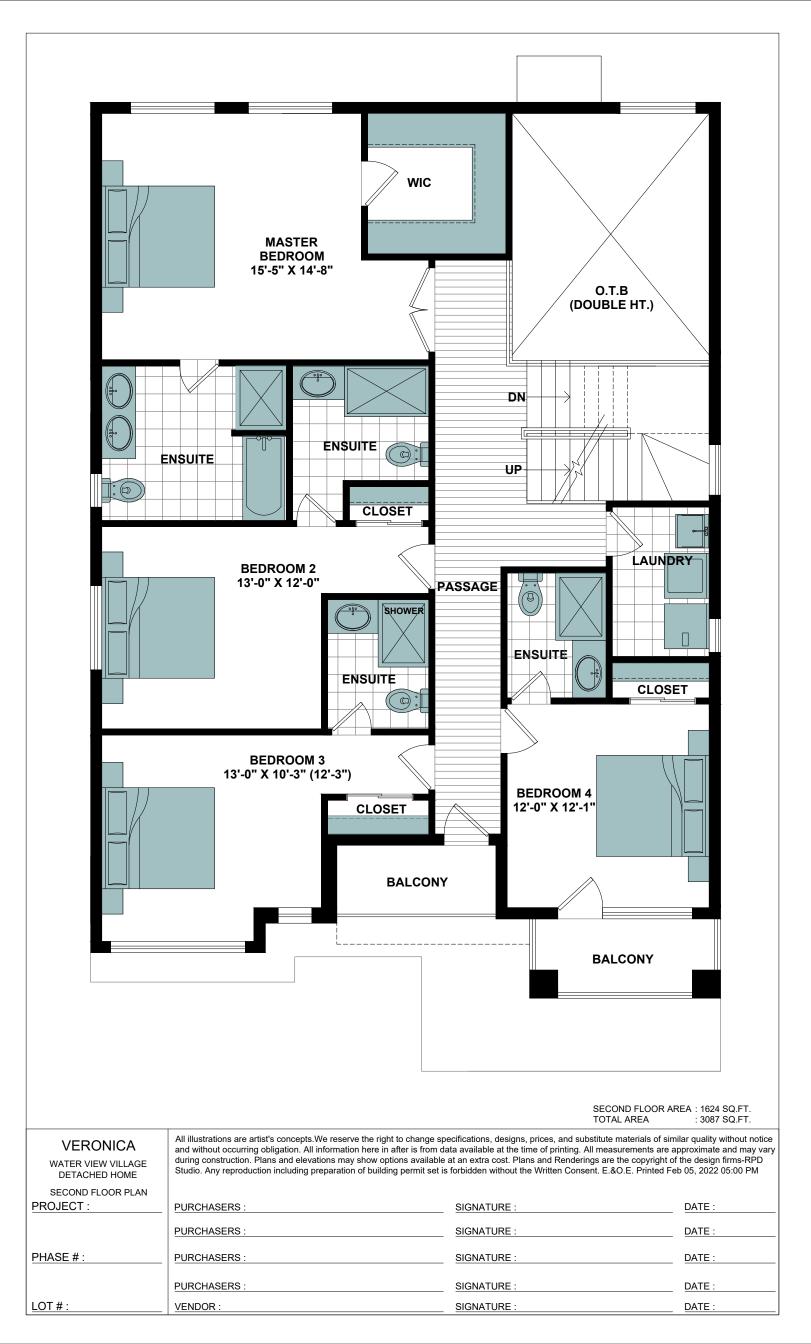

|                                        |                                                                                                                            | OPEN TERRACE<br>12'-5"X7'-0"                                                                                                                                                       |                      |
|----------------------------------------|----------------------------------------------------------------------------------------------------------------------------|------------------------------------------------------------------------------------------------------------------------------------------------------------------------------------|----------------------|
|                                        |                                                                                                                            |                                                                                                                                                                                    |                      |
|                                        |                                                                                                                            | ·····                                                                                                                                                                              |                      |
|                                        |                                                                                                                            |                                                                                                                                                                                    |                      |
|                                        |                                                                                                                            | COVERED TERRACE<br>12'-5"X8'-0"                                                                                                                                                    |                      |
|                                        |                                                                                                                            |                                                                                                                                                                                    |                      |
|                                        |                                                                                                                            |                                                                                                                                                                                    |                      |
|                                        |                                                                                                                            |                                                                                                                                                                                    |                      |
|                                        |                                                                                                                            | DN                                                                                                                                                                                 |                      |
|                                        |                                                                                                                            |                                                                                                                                                                                    |                      |
|                                        |                                                                                                                            |                                                                                                                                                                                    |                      |
|                                        |                                                                                                                            |                                                                                                                                                                                    |                      |
|                                        |                                                                                                                            |                                                                                                                                                                                    |                      |
|                                        |                                                                                                                            |                                                                                                                                                                                    |                      |
|                                        |                                                                                                                            |                                                                                                                                                                                    |                      |
|                                        |                                                                                                                            |                                                                                                                                                                                    |                      |
|                                        |                                                                                                                            |                                                                                                                                                                                    |                      |
|                                        |                                                                                                                            |                                                                                                                                                                                    |                      |
|                                        |                                                                                                                            |                                                                                                                                                                                    |                      |
|                                        |                                                                                                                            |                                                                                                                                                                                    |                      |
|                                        |                                                                                                                            |                                                                                                                                                                                    |                      |
|                                        |                                                                                                                            |                                                                                                                                                                                    |                      |
|                                        |                                                                                                                            |                                                                                                                                                                                    |                      |
|                                        |                                                                                                                            |                                                                                                                                                                                    |                      |
|                                        |                                                                                                                            |                                                                                                                                                                                    |                      |
|                                        |                                                                                                                            |                                                                                                                                                                                    |                      |
|                                        |                                                                                                                            |                                                                                                                                                                                    |                      |
|                                        |                                                                                                                            |                                                                                                                                                                                    |                      |
|                                        |                                                                                                                            |                                                                                                                                                                                    |                      |
|                                        |                                                                                                                            |                                                                                                                                                                                    |                      |
|                                        |                                                                                                                            |                                                                                                                                                                                    |                      |
|                                        |                                                                                                                            |                                                                                                                                                                                    |                      |
|                                        |                                                                                                                            |                                                                                                                                                                                    |                      |
|                                        |                                                                                                                            |                                                                                                                                                                                    |                      |
|                                        |                                                                                                                            | TERRACE FLOOR AREA : 186 SQ.FT. (OPT.)                                                                                                                                             |                      |
|                                        | All illustrations are artist's concepts.We reserve the right to                                                            | TOTAL AREA : 3087 SQ.FT.(186 SQ<br>change specifications, designs, prices, and substitute materials of similar guality with                                                        | out notice           |
| VERONICA<br>WATER VIEW VILLAGE         | and without occurring obligation. All information here in aft<br>during construction. Plans and elevations may show option | er is from data available at the time of printing. All measurements are approximate and<br>s available at an extra cost. Plans and Renderings are the copyright of the design firm | d may vary<br>ns-RPD |
| DETACHED HOME<br>OPTIONAL TERRACE PLAN | Sualo. Any reproduction including preparation of building                                                                  | ermit set is forbidden without the Written Consent. E.&O.E. Printed Feb 05, 2022 05:0                                                                                              | UU PM                |
| PROJECT :                              | PURCHASERS :                                                                                                               | SIGNATURE : DATE :                                                                                                                                                                 |                      |
|                                        | PURCHASERS :                                                                                                               | SIGNATURE : DATE :                                                                                                                                                                 |                      |
| PHASE # :                              | PURCHASERS :                                                                                                               | SIGNATURE : DATE :                                                                                                                                                                 |                      |
|                                        | PURCHASERS :                                                                                                               | SIGNATURE : DATE :                                                                                                                                                                 |                      |
| LOT # :                                | VENDOR :                                                                                                                   | SIGNATURE : DATE :                                                                                                                                                                 |                      |