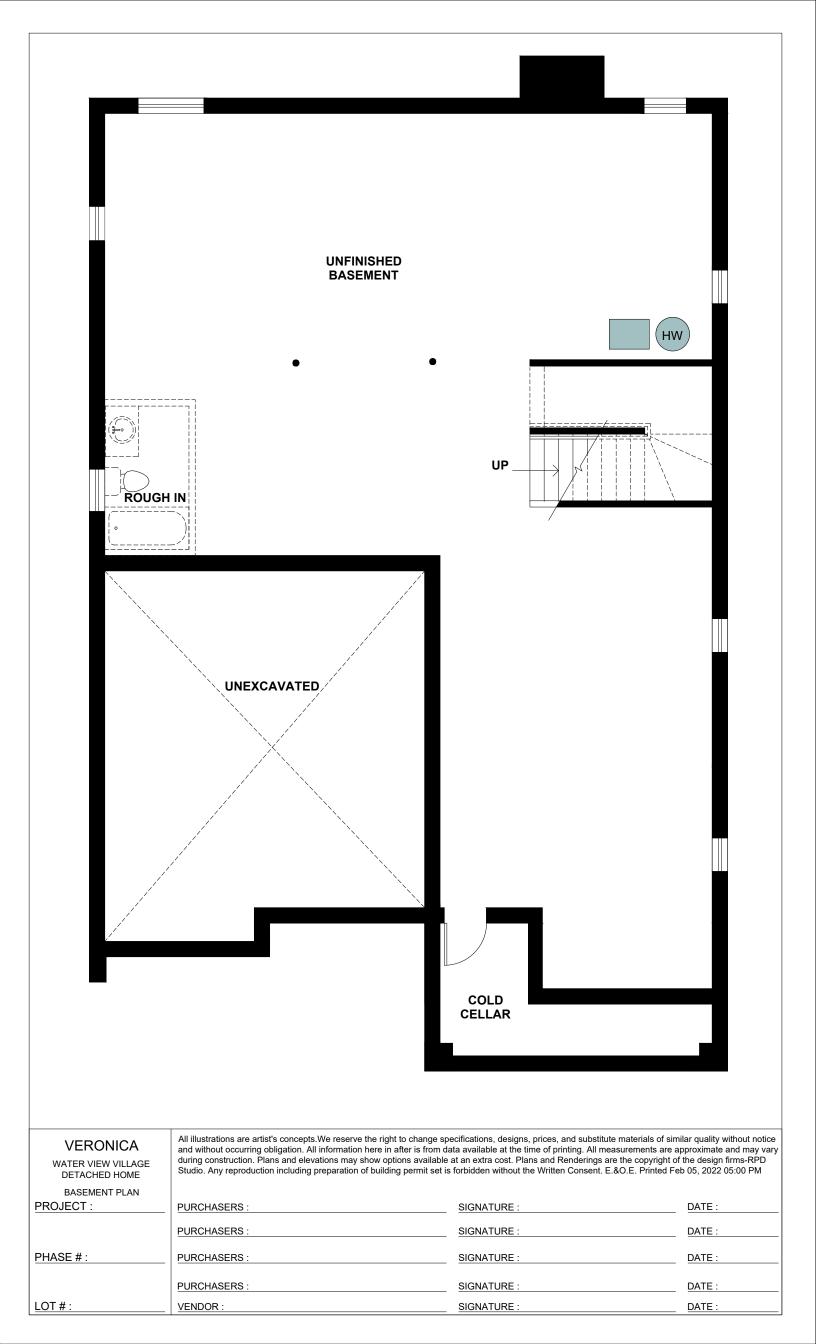

|                      |
|                                        | PURCHASERS :                                                                                                               | SIGNATURE : DATE :                                                                                                                                                                 |                      |
| LOT # :                                | VENDOR :                                                                                                                   | SIGNATURE : DATE :                                                                                                                                                                 |                      |