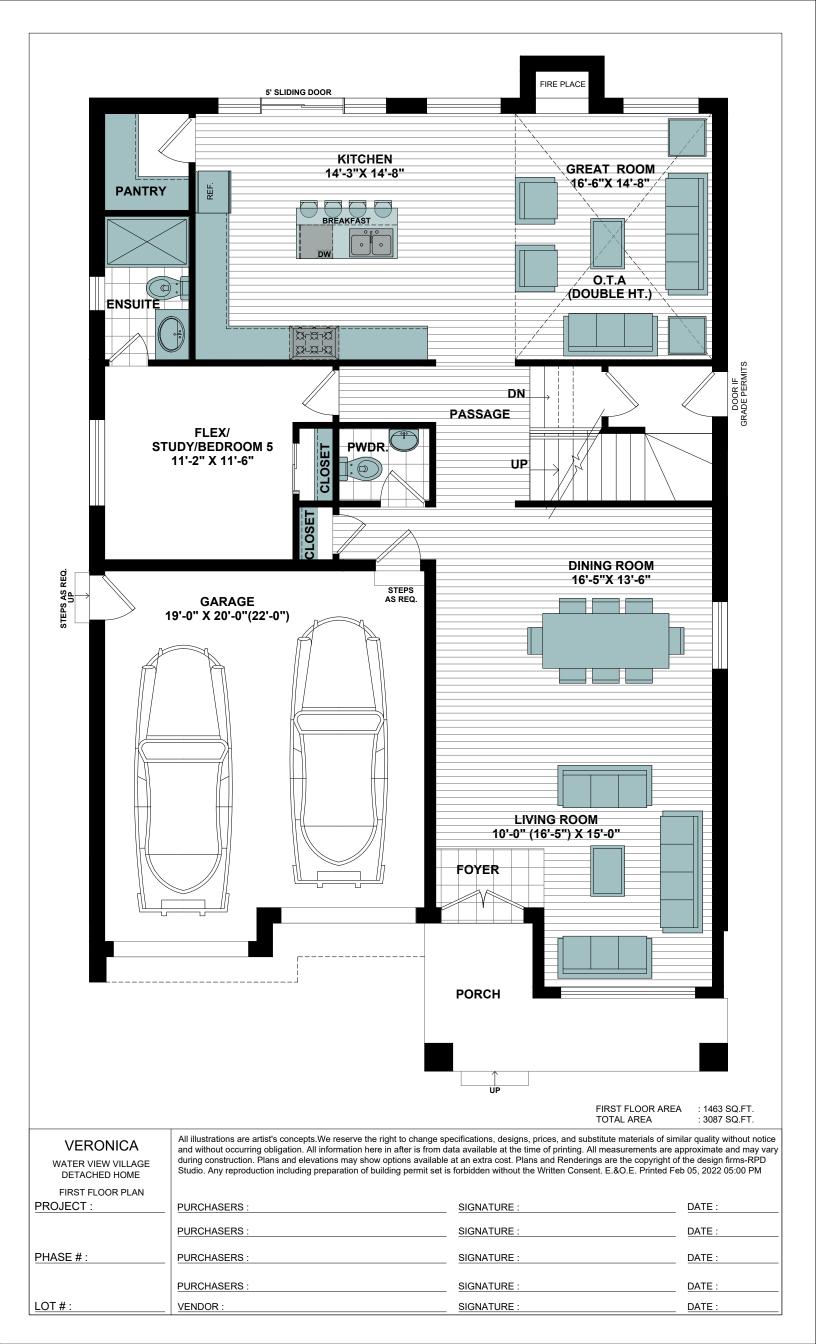

|                                        |                                                                                                                            | OPEN TERRACE<br>12'-5"X7'-0"                                                                                                                                                       |                      |
|----------------------------------------|----------------------------------------------------------------------------------------------------------------------------|------------------------------------------------------------------------------------------------------------------------------------------------------------------------------------|----------------------|
|                                        |                                                                                                                            |                                                                                                                                                                                    |                      |
|                                        |                                                                                                                            | ·····                                                                                                                                                                              |                      |
|                                        |                                                                                                                            |                                                                                                                                                                                    |                      |
|                                        |                                                                                                                            | COVERED TERRACE<br>12'-5"X8'-0"                                                                                                                                                    |                      |
|                                        |                                                                                                                            |                                                                                                                                                                                    |                      |
|                                        |                                                                                                                            |                                                                                                                                                                                    |                      |
|                                        |                                                                                                                            |                                                                                                                                                                                    |                      |
|                                        |                                                                                                                            | DN                                                                                                                                                                                 |                      |
|                                        |                                                                                                                            |                                                                                                                                                                                    |                      |
|                                        |                                                                                                                            |                                                                                                                                                                                    |                      |
|                                        |                                                                                                                            |                                                                                                                                                                                    |                      |
|                                        |                                                                                                                            |                                                                                                                                                                                    |                      |
|                                        |                                                                                                                            |                                                                                                                                                                                    |                      |
|                                        |                                                                                                                            |                                                                                                                                                                                    |                      |
|                                        |                                                                                                                            |                                                                                                                                                                                    |                      |
|                                        |                                                                                                                            |                                                                                                                                                                                    |                      |
|                                        |                                                                                                                            |                                                                                                                                                                                    |                      |
|                                        |                                                                                                                            |                                                                                                                                                                                    |                      |
|                                        |                                                                                                                            |                                                                                                                                                                                    |                      |
|                                        |                                                                                                                            |                                                                                                                                                                                    |                      |
|                                        |                                                                                                                            |                                                                                                                                                                                    |                      |
|                                        |                                                                                                                            |                                                                                                                                                                                    |                      |
|                                        |                                                                                                                            |                                                                                                                                                                                    |                      |
|                                        |                                                                                                                            |                                                                                                                                                                                    |                      |
|                                        |                                                                                                                            |                                                                                                                                                                                    |                      |
|                                        |                                                                                                                            |                                                                                                                                                                                    |                      |
|                                        |                                                                                                                            |                                                                                                                                                                                    |                      |
|                                        |                                                                                                                            |                                                                                                                                                                                    |                      |
|                                        |                                                                                                                            |                                                                                                                                                                                    |                      |
|                                        |                                                                                                                            |                                                                                                                                                                                    |                      |
|                                        |                                                                                                                            |                                                                                                                                                                                    |                      |
|                                        |                                                                                                                            |                                                                                                                                                                                    |                      |
|                                        |                                                                                                                            |                                                                                                                                                                                    |                      |
|                                        |                                                                                                                            | TERRACE FLOOR AREA : 186 SQ.FT. (OPT.)                                                                                                                                             |                      |
|                                        | All illustrations are artist's concepts.We reserve the right to                                                            | TOTAL AREA : 3087 SQ.FT.(186 SQ<br>change specifications, designs, prices, and substitute materials of similar guality with                                                        | out notice           |
| VERONICA<br>WATER VIEW VILLAGE         | and without occurring obligation. All information here in aft<br>during construction. Plans and elevations may show option | er is from data available at the time of printing. All measurements are approximate and<br>s available at an extra cost. Plans and Renderings are the copyright of the design firm | d may vary<br>ns-RPD |
| DETACHED HOME<br>OPTIONAL TERRACE PLAN | Sualo. Any reproduction including preparation of building                                                                  | ermit set is forbidden without the Written Consent. E.&O.E. Printed Feb 05, 2022 05:0                                                                                              | UU PM                |
| PROJECT :                              | PURCHASERS :                                                                                                               | SIGNATURE : DATE :                                                                                                                                                                 |                      |
|                                        | PURCHASERS :                                                                                                               | SIGNATURE : DATE :                                                                                                                                                                 |                      |
| PHASE # :                              | PURCHASERS :                                                                                                               | SIGNATURE : DATE :                                                                                                                                                                 |                      |
|                                        | PURCHASERS :                                                                                                               | SIGNATURE : DATE :                                                                                                                                                                 |                      |
| LOT # :                                | VENDOR :                                                                                                                   | SIGNATURE : DATE :                                                                                                                                                                 |                      |