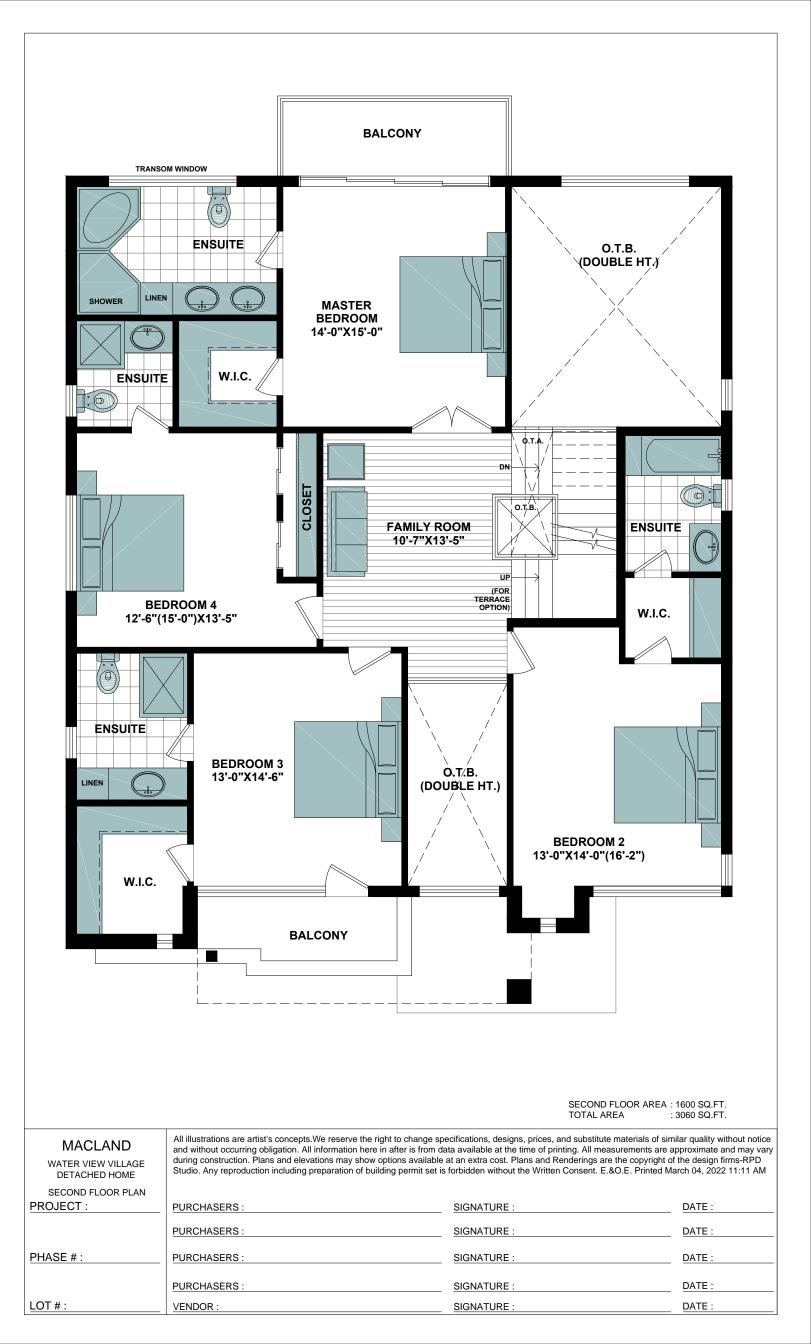

| <br>PURCHASERS : | SIGNATURE : | DATE : |
|------------------|-------------|--------|
| PURCHASERS :     | SIGNATURE : | DATE : |
| <br>PURCHASERS : | SIGNATURE : | DATE : |
| PURCHASERS :     | SIGNATURE : | DATE : |
| <br>VENDOR :     | SIGNATURE : | DATE : |