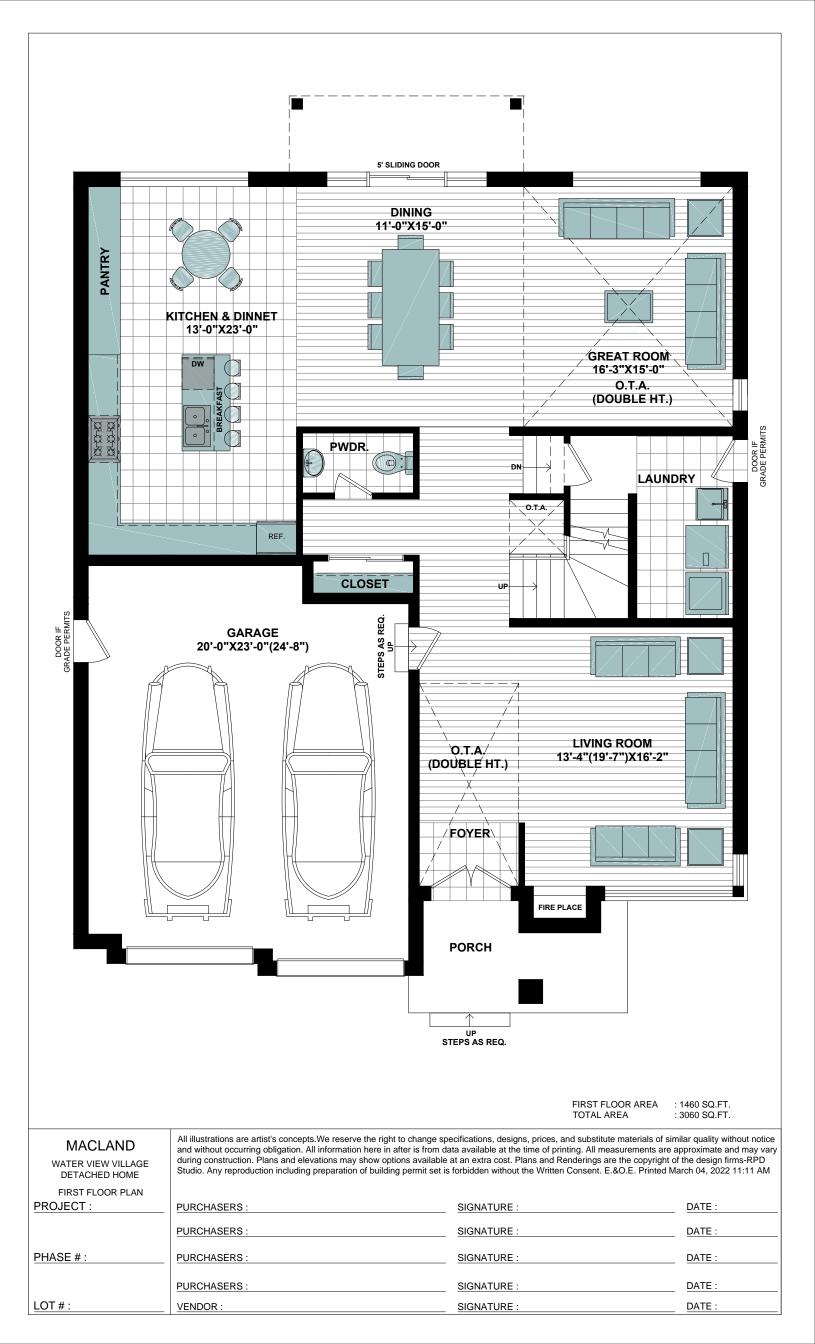

| <br>PURCHASERS : | SIGNATURE : | DATE : |
|------------------|-------------|--------|
| PURCHASERS :     | SIGNATURE : | DATE : |
| <br>PURCHASERS : | SIGNATURE : | DATE : |
| PURCHASERS :     | SIGNATURE : | DATE : |
| <br>VENDOR :     | SIGNATURE : | DATE : |