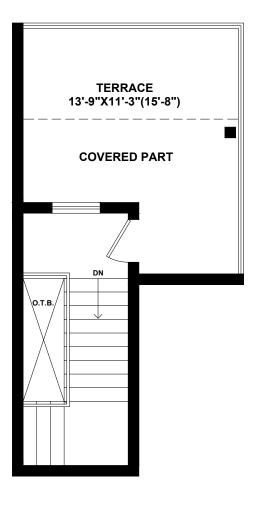

OPT. TERRACE FLOOR AREA : 306 SQ.FT.(INCL. STAIRCASE) TOTAL AREA : 3060 SQ.FT.(EXCL. 306 SQ.FT.)

| MACLAND<br>WATER VIEW VILLAGE<br>DETACHED HOME | All illustrations are artist's concepts.We reserve the right to change specifications, designs, prices, and substitute materials of similar quality without notice<br>and without occurring obligation. All information here in after is from data available at the time of printing. All measurements are approximate and may vary<br>during construction. Plans and elevations may show options available at an extra cost. Plans and Renderings are the copyright of the design firms-RPD<br>Studio. Any reproduction including preparation of building permit set is forbidden without the Written Consent. E.&O.E. Printed March 04, 2022 11:11 AM |             |        |
|------------------------------------------------|---------------------------------------------------------------------------------------------------------------------------------------------------------------------------------------------------------------------------------------------------------------------------------------------------------------------------------------------------------------------------------------------------------------------------------------------------------------------------------------------------------------------------------------------------------------------------------------------------------------------------------------------------------|-------------|--------|
| OPT. TERRACE FLOOR PLAN                        |                                                                                                                                                                                                                                                                                                                                                                                                                                                                                                                                                                                                                                                         |             |        |
| PROJECT :                                      | PURCHASERS :                                                                                                                                                                                                                                                                                                                                                                                                                                                                                                                                                                                                                                            | SIGNATURE : | DATE : |
|                                                |                                                                                                                                                                                                                                                                                                                                                                                                                                                                                                                                                                                                                                                         |             |        |
|                                                | PURCHASERS :                                                                                                                                                                                                                                                                                                                                                                                                                                                                                                                                                                                                                                            | SIGNATURE : | DATE : |
| PHASE # :                                      | PURCHASERS :                                                                                                                                                                                                                                                                                                                                                                                                                                                                                                                                                                                                                                            | SIGNATURE : | DATE : |
|                                                |                                                                                                                                                                                                                                                                                                                                                                                                                                                                                                                                                                                                                                                         |             |        |
|                                                | PURCHASERS :                                                                                                                                                                                                                                                                                                                                                                                                                                                                                                                                                                                                                                            | SIGNATURE : | DATE : |
| LOT # :                                        | VENDOR :                                                                                                                                                                                                                                                                                                                                                                                                                                                                                                                                                                                                                                                | SIGNATURE : | DATE : |