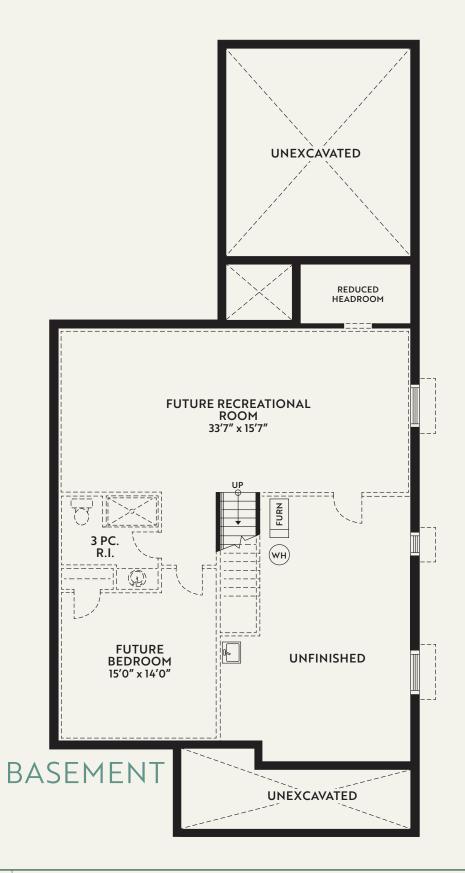

## **TOWNHOME UNITS - 17 TO 23** $\exists \Delta$ RΧ ┝ ┡ ┝ TOTAL AREA 2164 SQFT MAIN FLOOR 1561 SQFT

| Project:   | Purchasers: | Signature:                                                                                                                                                                                                                                                                                                                                                                                                                                                                                                                                                                                                              | Date: |
|------------|-------------|-------------------------------------------------------------------------------------------------------------------------------------------------------------------------------------------------------------------------------------------------------------------------------------------------------------------------------------------------------------------------------------------------------------------------------------------------------------------------------------------------------------------------------------------------------------------------------------------------------------------------|-------|
| Phase#:    | Purchasers: | Signature:                                                                                                                                                                                                                                                                                                                                                                                                                                                                                                                                                                                                              | Date: |
| Lot/Unit#: | Vendor:     | Signature:                                                                                                                                                                                                                                                                                                                                                                                                                                                                                                                                                                                                              | Date: |
|            |             | All floorplans and renderings are artist's concepts. We reserve the right to change specifications, designs, prices, and substitute materials of similar quality without notice and without occurring obligation. All information here in after is from data available at the time of printing. All measurements are approximate and may vary during construction. Plans and elevations may show options available at an extra cost. Plans and Renderings are the copyright of Centennial Homes. Any reproduction including preparation of building permit set is forbidden without written consent. E.&O.E. April 2023 |       |

## TOWNHOME UNITS - 17 TO 23 THE BIRCHBARK MAIN FLOOR 1561 SQFT | TOTAL AREA 2164 SQFT

ALD

ΕI

| Project:   | Purchasers: | Signature:                                                                                                                                                                                                                                                                                                                                                                                                                                                                                                                                                                                                              | Date: |
|------------|-------------|-------------------------------------------------------------------------------------------------------------------------------------------------------------------------------------------------------------------------------------------------------------------------------------------------------------------------------------------------------------------------------------------------------------------------------------------------------------------------------------------------------------------------------------------------------------------------------------------------------------------------|-------|
| Phase#:    | Purchasers: | Signature:                                                                                                                                                                                                                                                                                                                                                                                                                                                                                                                                                                                                              | Date: |
| Lot/Unit#: | Vendor:     | Signature:                                                                                                                                                                                                                                                                                                                                                                                                                                                                                                                                                                                                              | Date: |
| END UNIT   |             | All floorplans and renderings are artist's concepts. We reserve the right to change specifications, designs, prices, and substitute materials of similar quality without notice and without occurring obligation. All information here in after is from data available at the time of printing. All measurements are approximate and may vary during construction. Plans and elevations may show options available at an extra cost. Plans and Renderings are the copyright of Centennial Homes. Any reproduction including preparation of building permit set is forbidden without written consent. E.&O.E. April 2023 |       |