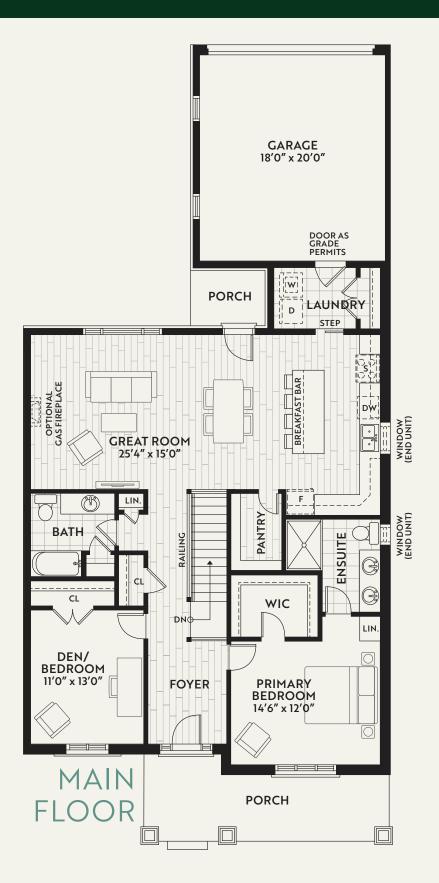

## **TOWNHOME UNITS - 17 TO 23** $\exists \Delta$ RΧ ┝ ┡ ┝ TOTAL AREA 2164 SQFT MAIN FLOOR 1561 SQFT

| Project:   | Purchasers: | Signature:                                                                                                                                                                                                                                                                                                                                                                                                                                                                                                                                                                                                              | Date: |
|------------|-------------|-------------------------------------------------------------------------------------------------------------------------------------------------------------------------------------------------------------------------------------------------------------------------------------------------------------------------------------------------------------------------------------------------------------------------------------------------------------------------------------------------------------------------------------------------------------------------------------------------------------------------|-------|
| Phase#:    | Purchasers: | Signature:                                                                                                                                                                                                                                                                                                                                                                                                                                                                                                                                                                                                              | Date: |
| Lot/Unit#: | Vendor:     | Signature:                                                                                                                                                                                                                                                                                                                                                                                                                                                                                                                                                                                                              | Date: |
|            |             | All floorplans and renderings are artist's concepts. We reserve the right to change specifications, designs, prices, and substitute materials of similar quality without notice and without occurring obligation. All information here in after is from data available at the time of printing. All measurements are approximate and may vary during construction. Plans and elevations may show options available at an extra cost. Plans and Renderings are the copyright of Centennial Homes. Any reproduction including preparation of building permit set is forbidden without written consent. E.&O.E. April 2023 |       |

## TOWNHOME UNITS - 17 TO 23 THE BIRCHBARK MAIN FLOOR 1561 SQFT | TOTAL AREA 2164 SQFT

ALD

ΕI

| Project:   | Purchasers: | Signature:                                                                                                                                                                                                                                                                                                                                                                                                                                                                                                                                                                                                              | Date: |
|------------|-------------|-------------------------------------------------------------------------------------------------------------------------------------------------------------------------------------------------------------------------------------------------------------------------------------------------------------------------------------------------------------------------------------------------------------------------------------------------------------------------------------------------------------------------------------------------------------------------------------------------------------------------|-------|
| Phase#:    | Purchasers: | Signature:                                                                                                                                                                                                                                                                                                                                                                                                                                                                                                                                                                                                              | Date: |
| Lot/Unit#: | Vendor:     | Signature:                                                                                                                                                                                                                                                                                                                                                                                                                                                                                                                                                                                                              | Date: |
| END UNIT   |             | All floorplans and renderings are artist's concepts. We reserve the right to change specifications, designs, prices, and substitute materials of similar quality without notice and without occurring obligation. All information here in after is from data available at the time of printing. All measurements are approximate and may vary during construction. Plans and elevations may show options available at an extra cost. Plans and Renderings are the copyright of Centennial Homes. Any reproduction including preparation of building permit set is forbidden without written consent. E.&O.E. April 2023 |       |