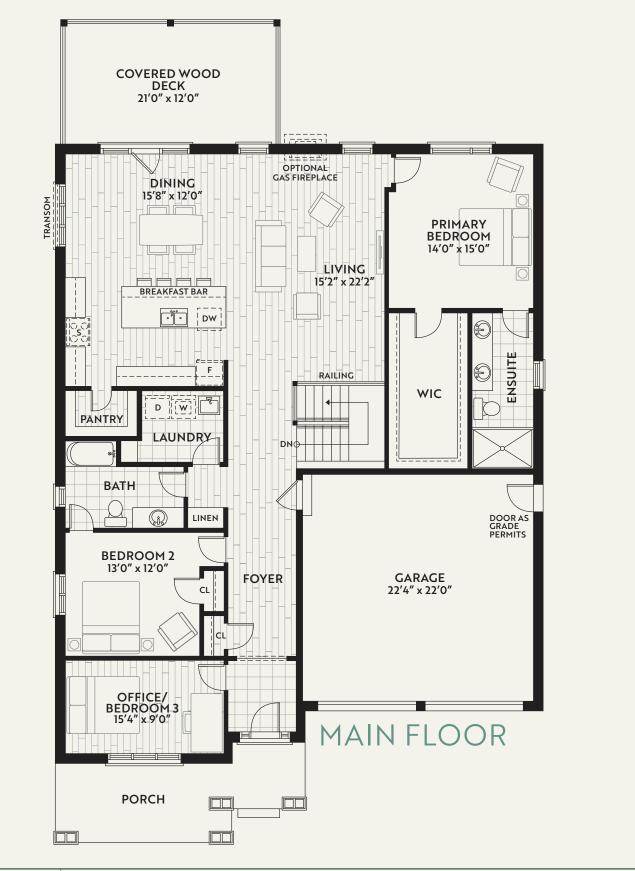

## SINGLE DETACHED GAR MAF ) I MAIN FLOOR 2130 SQFT | TOTAL AREA 3087 SQFT

| Phase#:    | Purchasers: | Signature:                                                                                                                                                                                                                                                                                                                                                                                                                                                                                                                                                                                                              | Date: |
|------------|-------------|-------------------------------------------------------------------------------------------------------------------------------------------------------------------------------------------------------------------------------------------------------------------------------------------------------------------------------------------------------------------------------------------------------------------------------------------------------------------------------------------------------------------------------------------------------------------------------------------------------------------------|-------|
| Lot/Unit#: | Purchasers: | Signature:                                                                                                                                                                                                                                                                                                                                                                                                                                                                                                                                                                                                              | Date: |
|            | Vendor:     | Signature:                                                                                                                                                                                                                                                                                                                                                                                                                                                                                                                                                                                                              | Date: |
|            |             | All floorplans and renderings are artist's concepts. We reserve the right to change specifications, designs, prices, and substitute materials of similar quality without notice and without occurring obligation. All information here in after is from data available at the time of printing. All measurements are approximate and may vary during construction. Plans and elevations may show options available at an extra cost. Plans and Renderings are the copyright of Centennial Homes. Any reproduction including preparation of building permit set is forbidden without written consent. E.&O.E. April 2023 |       |

## SINGLE DETACHED THE SUGAR MAPLE MAIN FLOOR 2130 SQFT | TOTAL AREA 3087 SQFT

| Phase#:               | Purchasers:           | Signature:                                                                                                                                                                                                                                                                                                                                                                                                                                                                                                                                                                                                              | Date: |
|-----------------------|-----------------------|-------------------------------------------------------------------------------------------------------------------------------------------------------------------------------------------------------------------------------------------------------------------------------------------------------------------------------------------------------------------------------------------------------------------------------------------------------------------------------------------------------------------------------------------------------------------------------------------------------------------------|-------|
| Lot/Unit#:            | Purchasers:           | Signature:                                                                                                                                                                                                                                                                                                                                                                                                                                                                                                                                                                                                              | Date: |
|                       | Vendor:               | Signature:                                                                                                                                                                                                                                                                                                                                                                                                                                                                                                                                                                                                              | Date: |
| CONTEMPORAY ELEVATION | TRADITIONAL ELEVATION | All floorplans and renderings are artist's concepts. We reserve the right to change specifications, designs, prices, and substitute materials of similar quality without notice and without occurring obligation. All information here in after is from data available at the time of printing. All measurements are approximate and may vary during construction. Plans and elevations may show options available at an extra cost. Plans and Renderings are the copyright of Centennial Homes. Any reproduction including preparation of building permit set is forbidden without written consent. E.&O.E. April 2023 |       |