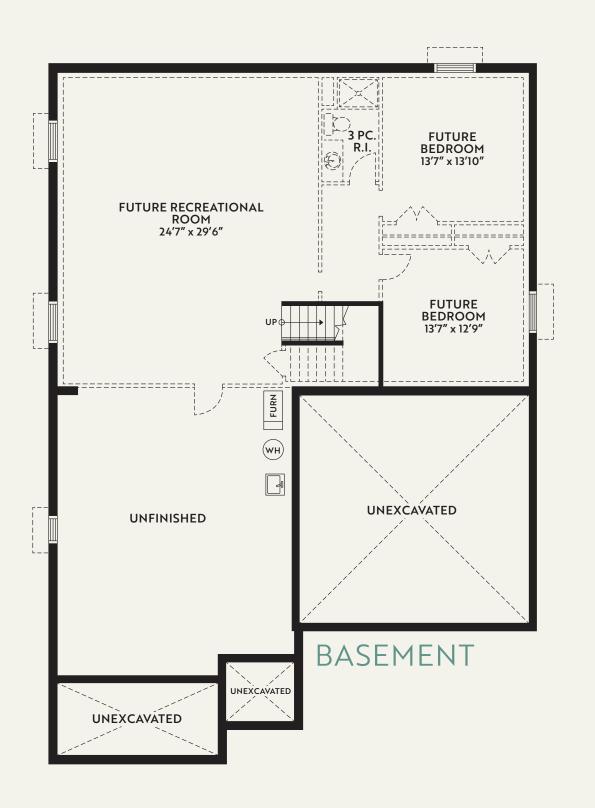

## SINGLE DETACHED GAR MAF ) I MAIN FLOOR 2130 SQFT | TOTAL AREA 3087 SQFT

| Phase#:    | Purchasers: | Signature:                                                                                                                                                                                                                                                                                                                                                                                                                                                                                                                                                                                                              | Date: |
|------------|-------------|-------------------------------------------------------------------------------------------------------------------------------------------------------------------------------------------------------------------------------------------------------------------------------------------------------------------------------------------------------------------------------------------------------------------------------------------------------------------------------------------------------------------------------------------------------------------------------------------------------------------------|-------|
| Lot/Unit#: | Purchasers: | Signature:                                                                                                                                                                                                                                                                                                                                                                                                                                                                                                                                                                                                              | Date: |
|            | Vendor:     | Signature:                                                                                                                                                                                                                                                                                                                                                                                                                                                                                                                                                                                                              | Date: |
|            |             | All floorplans and renderings are artist's concepts. We reserve the right to change specifications, designs, prices, and substitute materials of similar quality without notice and without occurring obligation. All information here in after is from data available at the time of printing. All measurements are approximate and may vary during construction. Plans and elevations may show options available at an extra cost. Plans and Renderings are the copyright of Centennial Homes. Any reproduction including preparation of building permit set is forbidden without written consent. E.&O.E. April 2023 |       |

## SINGLE DETACHED THE SUGAR MAPLE MAIN FLOOR 2130 SQFT | TOTAL AREA 3087 SQFT

| Phase#:               | Purchasers:           | Signature:                                                                                                                                                                                                                                                                                                                                                                                                                                                                                                                                                                                                              | Date: |
|-----------------------|-----------------------|-------------------------------------------------------------------------------------------------------------------------------------------------------------------------------------------------------------------------------------------------------------------------------------------------------------------------------------------------------------------------------------------------------------------------------------------------------------------------------------------------------------------------------------------------------------------------------------------------------------------------|-------|
| Lot/Unit#:            | Purchasers:           | Signature:                                                                                                                                                                                                                                                                                                                                                                                                                                                                                                                                                                                                              | Date: |
|                       | Vendor:               | Signature:                                                                                                                                                                                                                                                                                                                                                                                                                                                                                                                                                                                                              | Date: |
| CONTEMPORAY ELEVATION | TRADITIONAL ELEVATION | All floorplans and renderings are artist's concepts. We reserve the right to change specifications, designs, prices, and substitute materials of similar quality without notice and without occurring obligation. All information here in after is from data available at the time of printing. All measurements are approximate and may vary during construction. Plans and elevations may show options available at an extra cost. Plans and Renderings are the copyright of Centennial Homes. Any reproduction including preparation of building permit set is forbidden without written consent. E.&O.E. April 2023 |       |