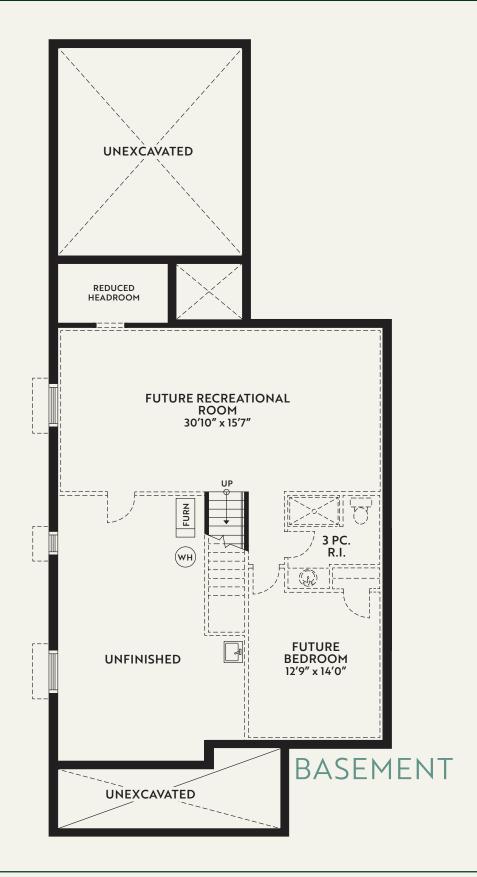

## **TOWNHOME UNITS - 8 TO 16**

MAIN FLOOR 1435 SQFT | TOTAL AREA 2043 SQFT

| Project:   | Purchasers: | Signature: | _ Date: |
|------------|-------------|------------|---------|
| Phase#:    | Purchasers: | Signature: | _ Date: |
| Lot/Unit#: | Vendor:     | Signature: | Date:   |

All floorplans and renderings are artist's concepts. We reserve the right to change specifications, designs, prices, and substitute materials of similar quality without notice and without occurring obligation. All information here in after is from data available at the time of printing. All measurements are approximate and may vary during construction. Plans and elevations may show options available at an extra cost. Plans and Renderings are the copyright of Centennial Homes. Any reproduction including preparation of building permit set is forbidden without written consent. E.&O.E. April 2023