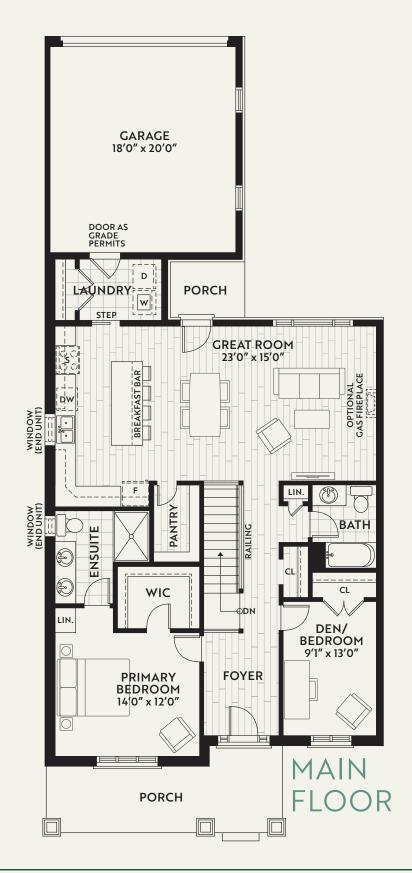

## **TOWNHOME UNITS - 8 TO 16**

| Project:   | Purchasers: | _ Signature: | _ Date: |
|------------|-------------|--------------|---------|
| Phase#:    | Purchasers: | Signature:   | Date:   |
| Lot/Unit#: | Vendor:     | Signature:   | Date:   |

All floorplans and renderings are artist's concepts. We reserve the right to change specifications, designs,  $prices, and substitute \ materials \ of similar \ quality \ without \ notice \ and \ without \ occurring \ obligation. \ All$ information here in after is from data available at the time of printing. All measurements are approximate and may vary during construction. Plans and elevations may show options available at an extra cost. Plans and Renderings are the copyright of Centennial Homes. Any reproduction including preparation of building permit set is forbidden without written consent. E.&O.E. April 2023

## **TOWNHOME UNITS - 8 TO 16**

MAIN FLOOR 1435 SQFT | TOTAL AREA 2043 SQFT

| Project:   | Purchasers: | Signature: | _ Date: |
|------------|-------------|------------|---------|
| Phase#:    | Purchasers: | Signature: | _ Date: |
| Lot/Unit#: | Vendor:     | Signature: | Date:   |