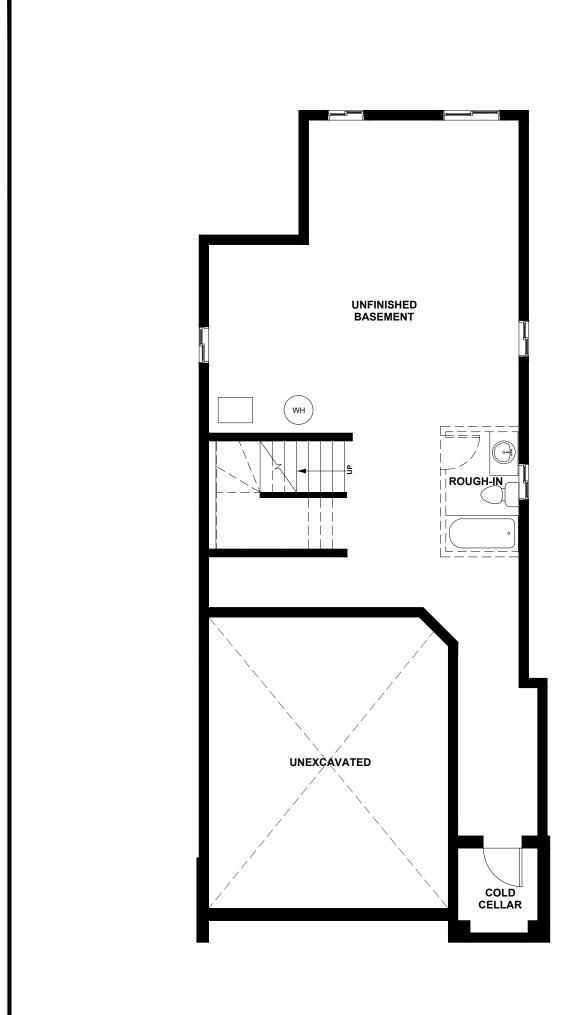

## BASEMENT FLOOR PLAN

### "FURNACE, HRV, HOT WATER TANK & ROUGH IN LOCATION MIGHT VARIES"

### **EUROPA**

BASEMENT PLAN LOT - 1,2,3,4,5,6,7,8 All illustrations are artist's concepts. We reserve the right to change specifications, designs, prices, and substitute materials of similar quality without notice and without occurring obligation. All information here in after is from data available at the time of printing. All measurements are approximate and may vary during construction. Plans and elevations may show options available at an extra cost. Plans and Renderings are the copyright of the design firms-RPD Studio. Any reproduction including preparation of building permit set is forbidden without the Written Consent. E.&O.E. Printed June 7, 2021 11:11 AM