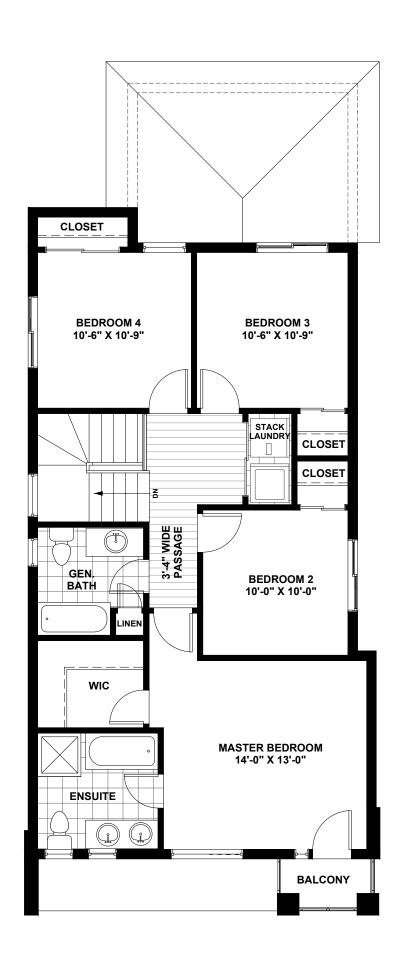

SECOND FLOOR PLAN AREA = 1002 SQ FT TOTAL AREA = 1805 SQ FT

# **EUROPA**

SECOND FLOOR PLAN LOT - 1,2,3,4,5,6,7,8 All illustrations are artist's concepts. We reserve the right to change specifications, designs, prices, and substitute materials of similar quality without notice and without occurring obligation. All information here in after is from data available at the time of printing. All measurements are approximate and may vary during construction. Plans and elevations may show options available at an extra cost. Plans and Renderings are the copyright of the design firms-RPD Studio. Any reproduction including preparation of building permit set is forbidden without the Written Consent. E.&O.E. Printed June 7, 2021 11:11 AM