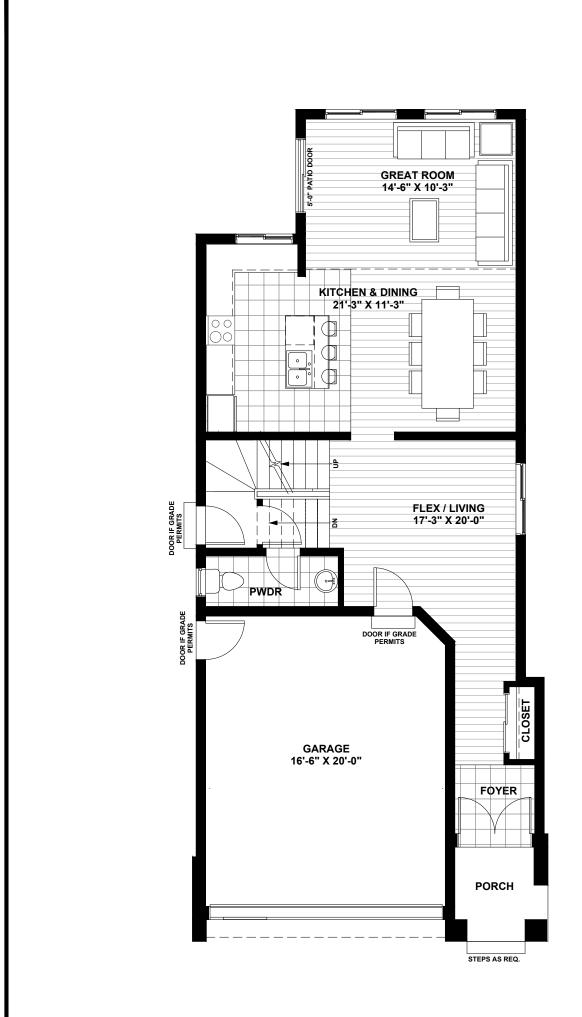

#### FIRST FLOOR PLAN AREA = 803 SQ FT TOTAL AREA = 1805 SQ FT

#### **EUROPA**

FIRST FLOOR PLAN LOT - 1,2,3,4,5,6,7,8 All illustrations are artist's concepts. We reserve the right to change specifications, designs, prices, and substitute materials of similar quality without notice and without occurring obligation. All information here in after is from data available at the time of printing. All measurements are approximate and may vary during construction. Plans and elevations may show options available at an extra cost. Plans and Renderings are the copyright of the design firms-RPD Studio. Any reproduction including preparation of building permit set is forbidden without the Written Consent. E.&O.E. Printed June 7, 2021 11:11 AM