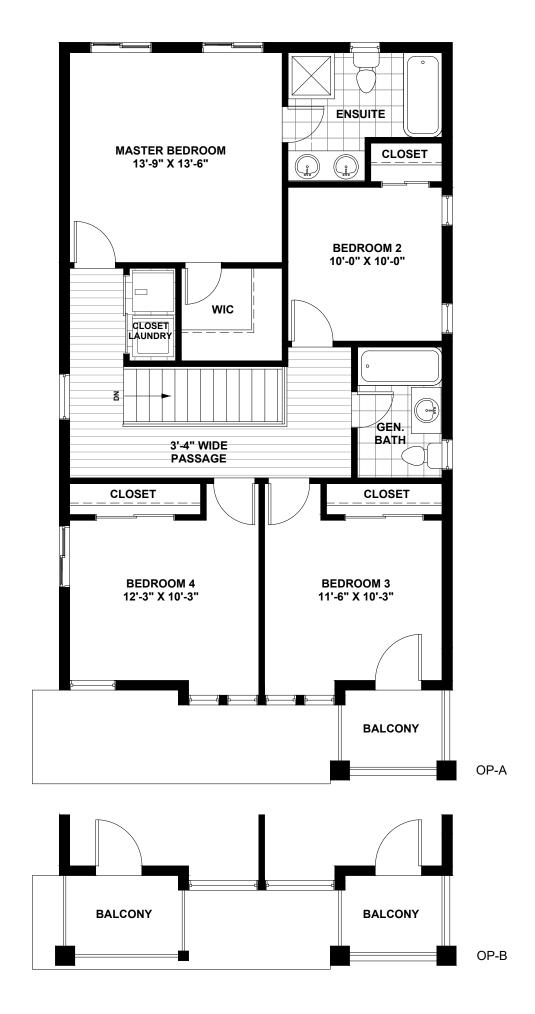

#### SECOND FLOOR PLAN AREA = 1083 SQ FT TOTAL AREA = 1837 SQ FT

#### **GOLD BAY**

SECOND FLOOR PLAN LOT - 1,2,3,4,5,6,7,8 All illustrations are artist's concepts. We reserve the right to change specifications, designs, prices, and substitute materials of similar quality without notice and without occurring obligation. All information here in after is from data available at the time of printing. All measurements are approximate and may vary during construction. Plans and elevations may show options available at an extra cost. Plans and Renderings are the copyright of the design firms-RPD Studio. Any reproduction including preparation of building permit set is forbidden without the Written Consent. E.&O.E. Printed June 7, 2021 11:11 AM