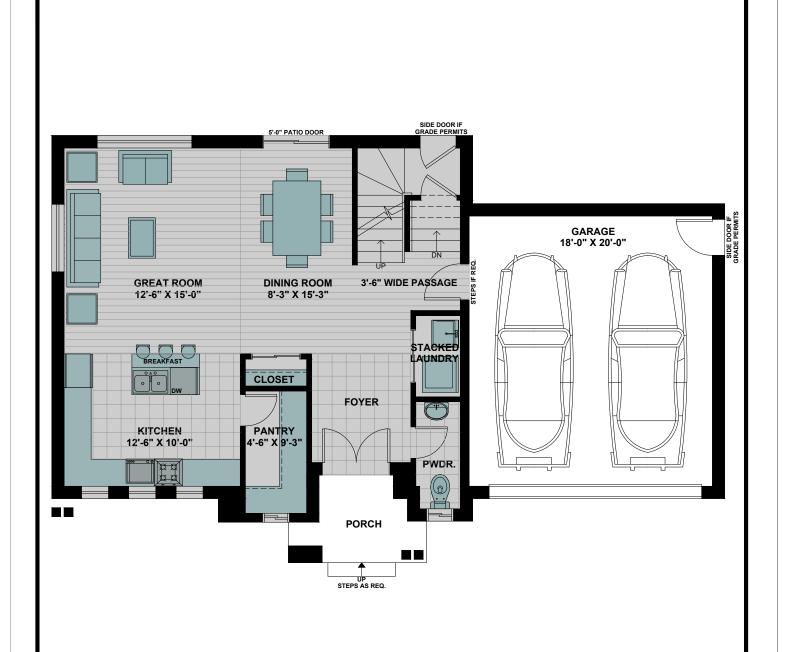

#### FIRST FLOOR PLAN AREA = 811 SQ FT TOTAL AREA = 2040 SQ FT

## SOUTHWORTH LOT-15

λN

FIRST FLOOR PLAN PROJECT :

PHASE #:

LOT#:

All illustrations are artist's concepts. We reserve the right to change specifications, designs, prices, and substitute materials of similar quality without notice and without occurring obligation. All information here in after is from data available at the time of printing. All measurements are approximate and may vary during construction. Plans and elevations may show options available at an extra cost. Plans and Renderings are the copyright of the design firms-RPD Studio. Any reproduction including preparation of building permit set is forbidden without the Written Consent. E.&O.E. Printed June 7, 2021 11:11 AM