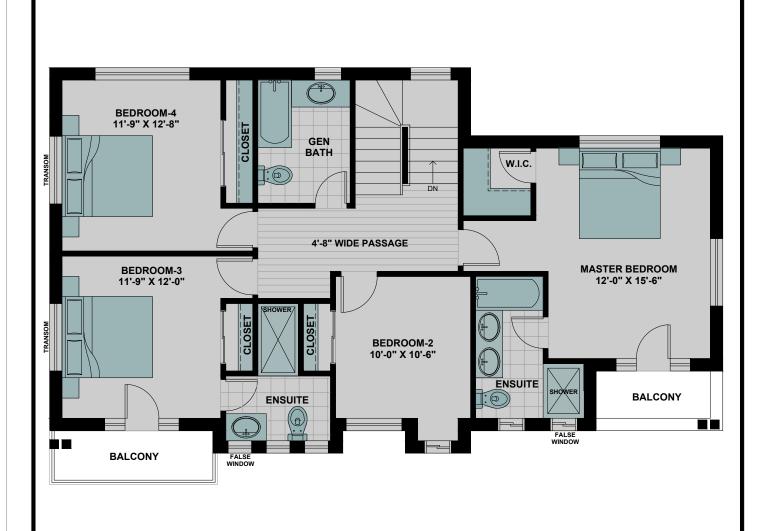

#### SECOND FLOOR PLAN AREA = 1229 SQ FT TOTAL AREA = 2040 SQ FT

## SOUTHWORTH LOT-15

SECOND FLOOR PLAN

PROJECT :

PHASE #:

LOT#:

All illustrations are artist's concepts. We reserve the right to change specifications, designs, prices, and substitute materials of similar quality without notice and without occurring obligation. All information here in after is from data available at the time of printing. All measurements are approximate and may vary during construction. Plans and elevations may show options available at an extra cost. Plans and Renderings are the copyright of the design firms-RPD Studio. Any reproduction including preparation of building permit set is forbidden without the Written Consent. E.&O.E. Printed June 7, 2021 11:11 AM