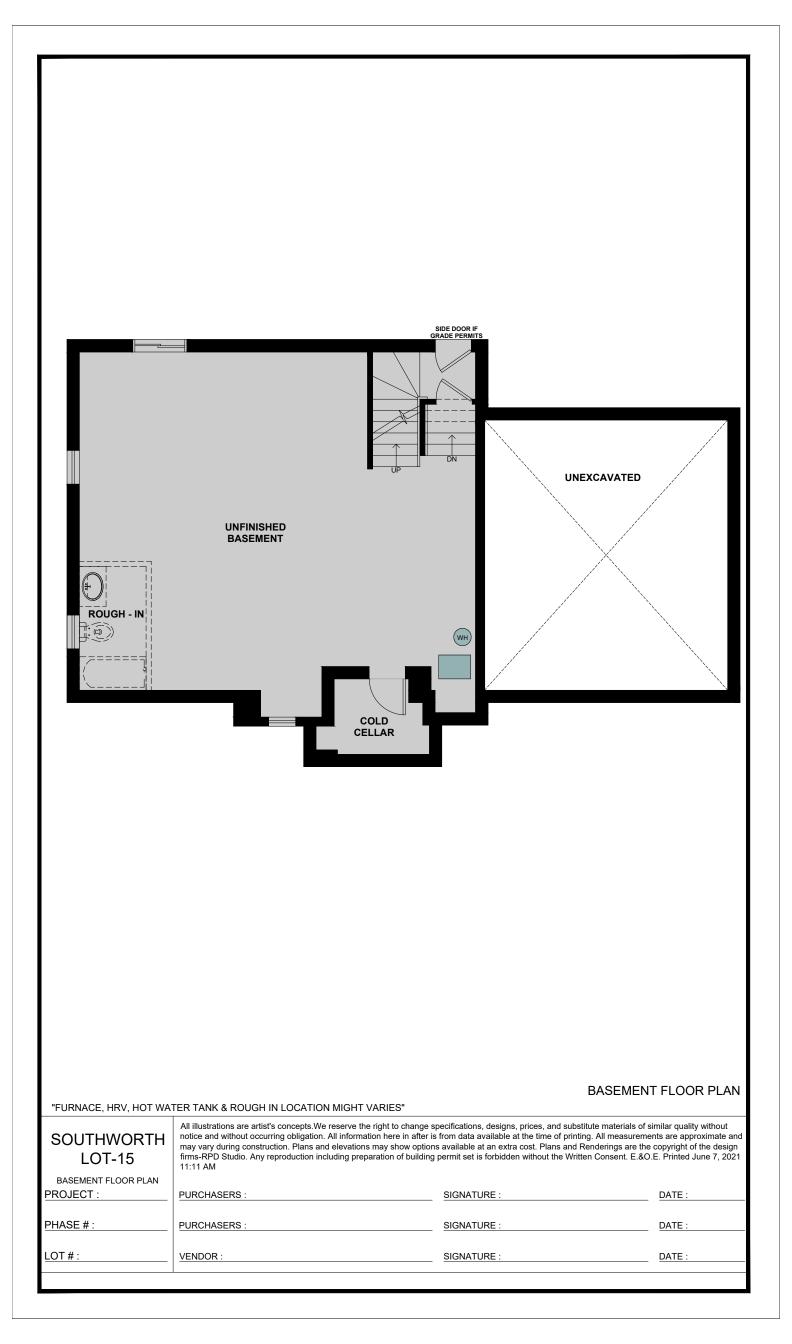

A = 2040 SQ FT

## SOUTHWORTH LOT-15

SECOND FLOOR PLAN

PROJECT :

PHASE #:

LOT#:

All illustrations are artist's concepts. We reserve the right to change specifications, designs, prices, and substitute materials of similar quality without notice and without occurring obligation. All information here in after is from data available at the time of printing. All measurements are approximate and may vary during construction. Plans and elevations may show options available at an extra cost. Plans and Renderings are the copyright of the design firms-RPD Studio. Any reproduction including preparation of building permit set is forbidden without the Written Consent. E.&O.E. Printed June 7, 2021 11:11 AM

PURCHASERS: SIGNATURE: DATE:

PURCHASERS : SIGNATURE : DATE :

 VENDOR:
 SIGNATURE:
 DATE: