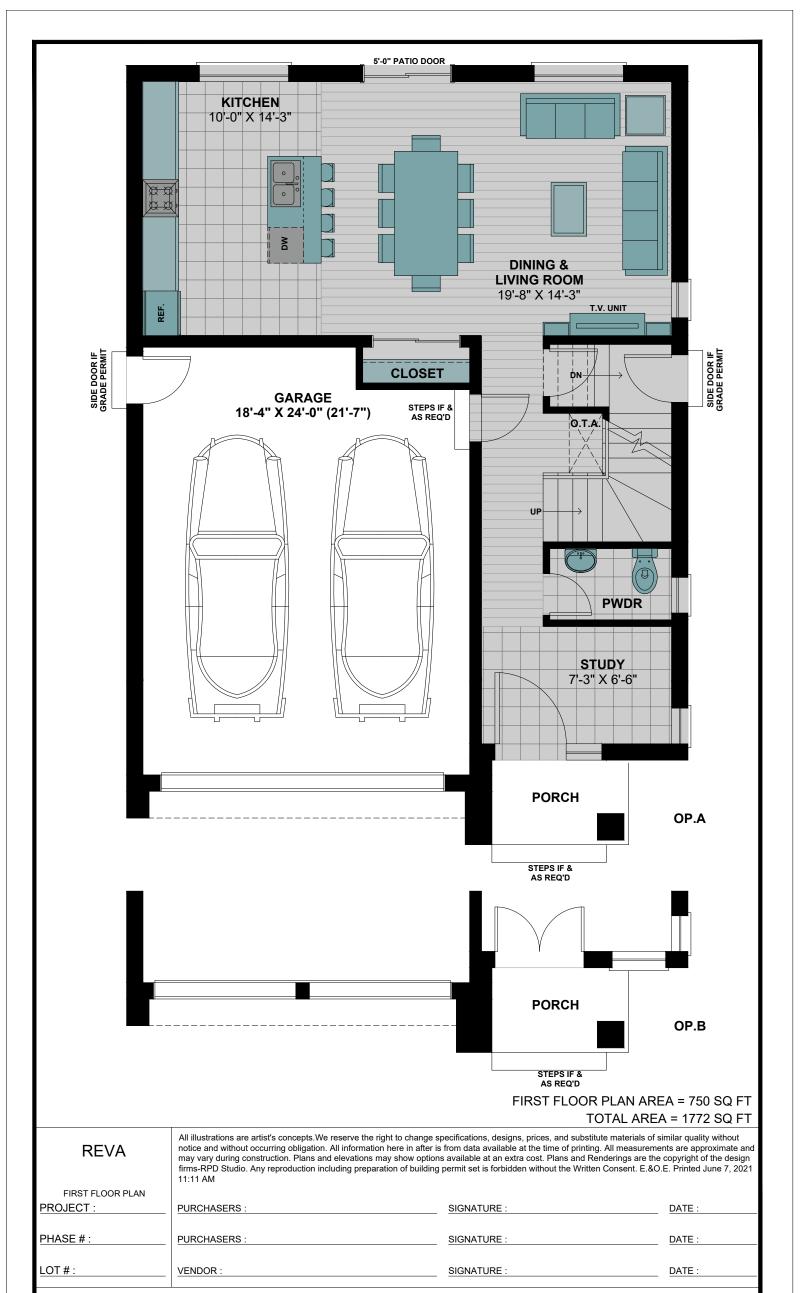

### **BASEMENT FLOOR PLAN**

"FURNACE, HRV, HOT WATER TANK & ROUGH IN LOCATION MIGHT VARIES"

All illustrations are artist's concepts. We reserve the right to change specifications, designs, prices, and substitute materials of similar quality without notice and without occurring obligation. All information here in after is from data available at the time of printing. All measurements are approximate and may vary during construction. Plans and elevations may show options available at an extra cost. Plans and Renderings are the copyright of the design firms-RPD Studio. Any reproduction including preparation of building permit set is forbidden without the Written Consent. E.&O.E. Printed June 7, 2021 11:11 AM

BASEMENT FLOOR PLAN

PROJECT:

PHASE #: PURCHASERS:

LOT#:

PURCHASERS:

VENDOR:

SIGNATURE:

SIGNATURE:

SIGNATURE :

DATE:

DATE:

DATE :