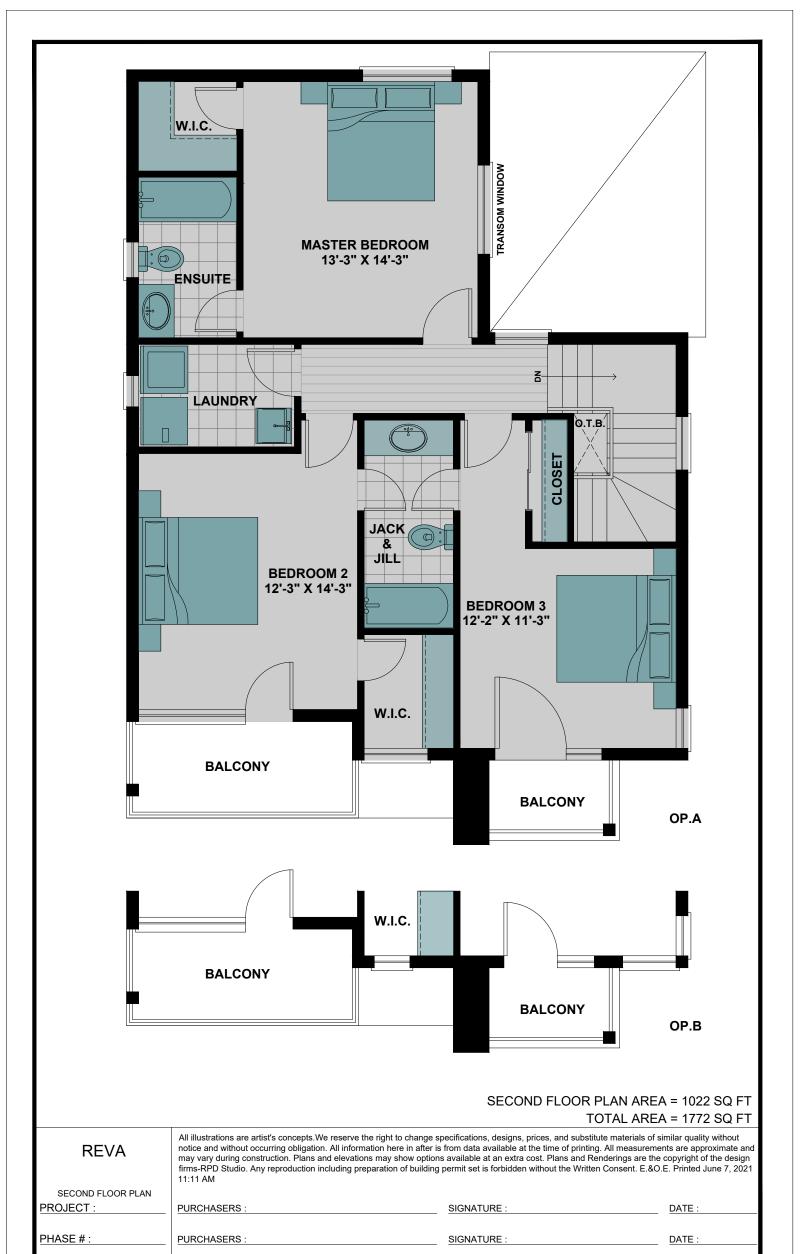

### **BASEMENT FLOOR PLAN**

"FURNACE, HRV, HOT WATER TANK & ROUGH IN LOCATION MIGHT VARIES"

All illustrations are artist's concepts. We reserve the right to change specifications, designs, prices, and substitute materials of similar quality without notice and without occurring obligation. All information here in after is from data available at the time of printing. All measurements are approximate and may vary during construction. Plans and elevations may show options available at an extra cost. Plans and Renderings are the copyright of the design firms-RPD Studio. Any reproduction including preparation of building permit set is forbidden without the Written Consent. E.&O.E. Printed June 7, 2021 11:11 AM

BASEMENT FLOOR PLAN

PROJECT:

PHASE #: PURCHASERS:

LOT#:

PURCHASERS:

VENDOR:

SIGNATURE:

SIGNATURE:

SIGNATURE :

DATE:

DATE:

DATE :