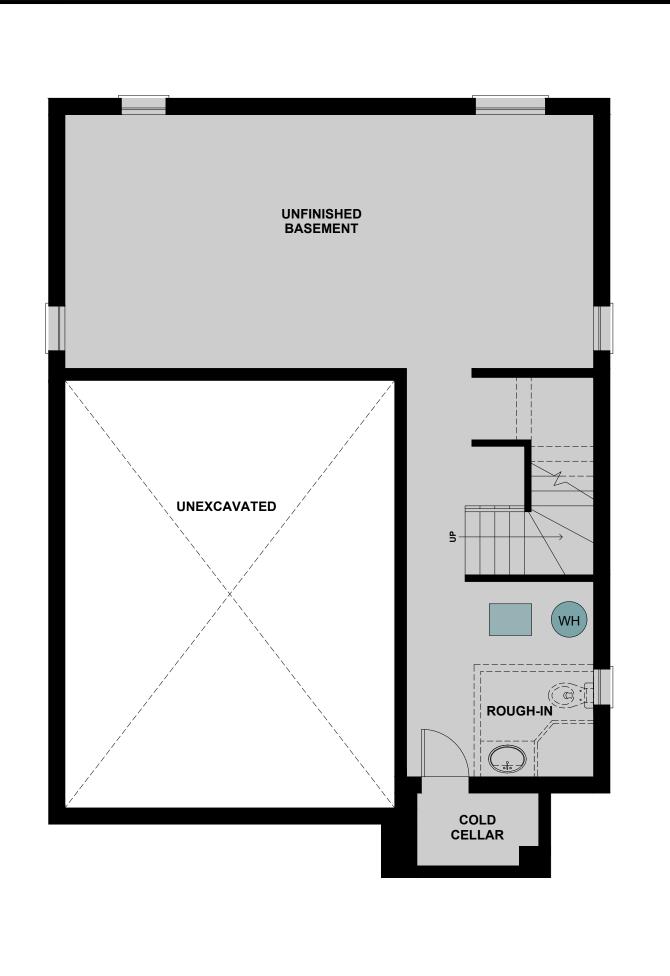

### **BASEMENT FLOOR PLAN**

"FURNACE, HRV, HOT WATER TANK & ROUGH IN LOCATION MIGHT VARIES"

All illustrations are artist's concepts. We reserve the right to change specifications, designs, prices, and substitute materials of similar quality without notice and without occurring obligation. All information here in after is from data available at the time of printing. All measurements are approximate and may vary during construction. Plans and elevations may show options available at an extra cost. Plans and Renderings are the copyright of the design firms-RPD Studio. Any reproduction including preparation of building permit set is forbidden without the Written Consent. E.&O.E. Printed June 7, 2021 11:11 AM

BASEMENT FLOOR PLAN

PROJECT:

PHASE #: PURCHASERS:

LOT#:

PURCHASERS:

VENDOR:

SIGNATURE:

SIGNATURE:

SIGNATURE :

DATE:

DATE:

DATE :