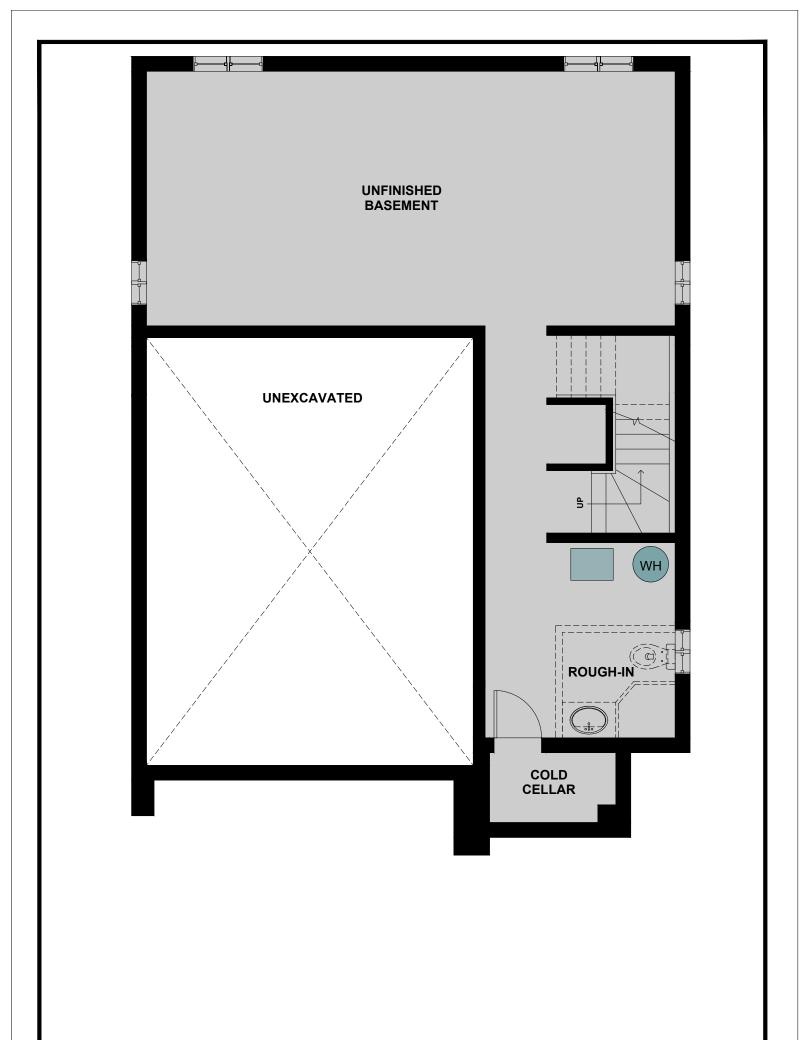

# BASEMENT FLOOR PLAN

#### "FURNACE, HRV, HOT WATER TANK & ROUGH IN LOCATION MIGHT VARIES"

All illustrations are artist's concepts. We reserve the right to change specifications, designs, prices, and substitute materials of similar quality without notice and without occurring obligation. All information here in after is from data available at the time of printing. All measurements are approximate and may vary during construction. Plans and elevations may show options available at an extra cost. Plans and Renderings are the copyright of the design firms-RPD Studio. Any reproduction including preparation of building permit set is forbidden without the Written Consent. E.&O.E. Printed June 7, 2021 11:11 AM

BASEMENT FLOOR PLAN

PROJECT :

PHASE #:

PURCHASERS :

PURCHASERS :

VENDOR :

SIGNATURE :

SIGNATURE :