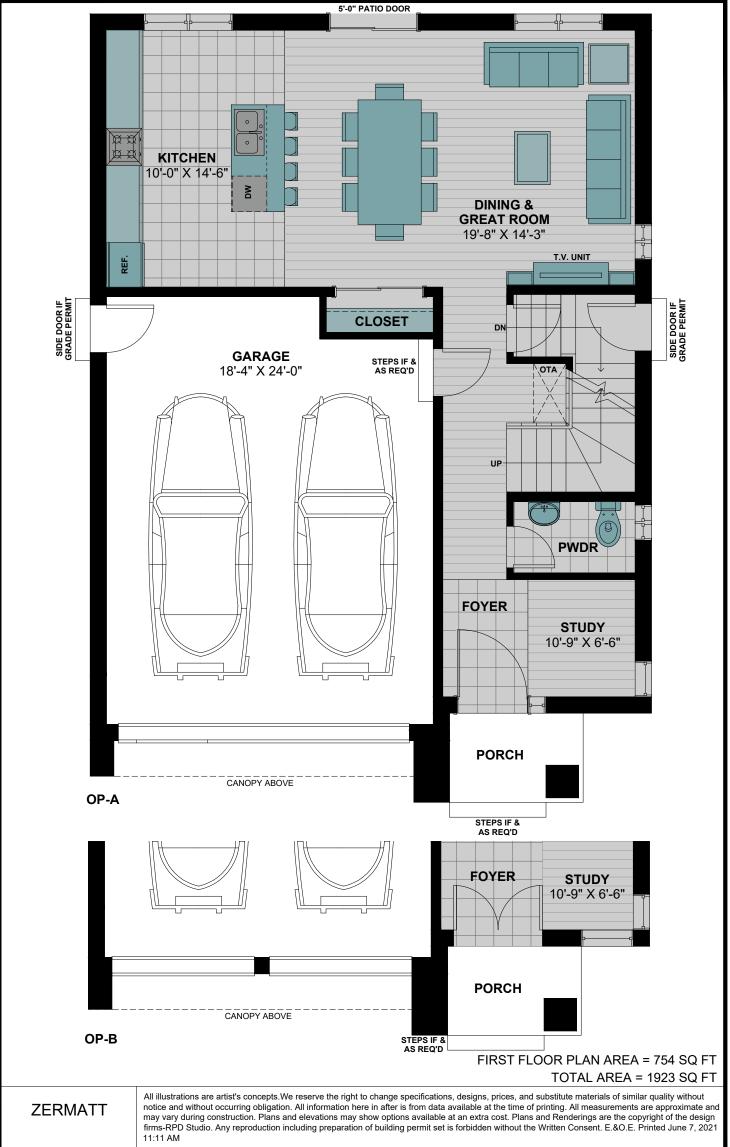

SIGNATURE :

SIGNATURE :

DATE :

DATE:

DATE :

| FIRST | FLOOR | PLAN |
|-------|-------|------|
|       |       |      |

PROJECT:

PHASE #:

LOT#:

PURCHASERS :

PURCHASERS:

VENDOR:

SIGNATURE:

SIGNATURE:

SIGNATURE:

DATE:

DATE

#### ZERMATT

All illustrations are artist's concepts. We reserve the right to change specifications, designs, prices, and substitute materials of similar quality without notice and without occurring obligation. All information here in after is from data available at the time of printing. All measurements are approximate and may vary during construction. Plans and elevations may show options available at an extra cost. Plans and Renderings are the copyright of the design firms-RPD Studio. Any reproduction including preparation of building permit set is forbidden without the Written Consent. E.&O.E. Printed June 7, 2021 11:11 AM